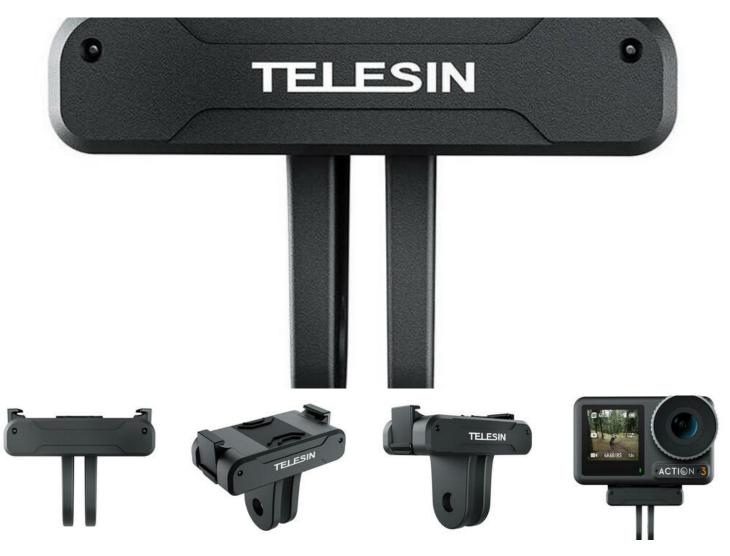

## Magnetic two claw adapter for DJI Action 3 Camera

Ref: 6974944460982

Magnetic two claw adapter for DJI Action 3 Camera

## Telesin mount for DJI Action 3 camera

Gain a new perspective in your footage with the Telesin adapter. It was created for DJI Action 3 cameras and guarantees instant mounting in the mount with a powerful magnetic base, ensuring stability and security for your device. A metal clip provides additional security to protect your device from unwanted knockdown, ensuring reliability in all conditions.

## Universal application

The Telesin mount is fully compatible with DJI Action 3 cameras, making it a convenient solution for users of this model. Mounting with a double cold shoe allows you to easily attach the camera to a selfie-stick, tripod, bike frame, or neck mount, allowing you to record in a variety of scenarios - from extreme sports to everyday shots.