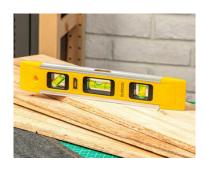

## Spirit level 300mm

In order to properly mount the shelves or mirror, it is worth using a spirit level, which will help you determine the level of the construction, allowing you to fix the object evenly. This tool will be indispensable when performing any work, where the alignment of planes horizontally and vertically is the most important. The Deli brand spirit level has 3 vials: 45°, 90° and 180°, which allow you to read in different ways. The robust construction guarantees durability and low weight ensures long-lasting comfort.

## Precision and durability

The spirit level is equipped with a magnet, which ensures stability and makes working on metal surfaces easier. Thanks to this you can be sure that the object will be fixed evenly in the chosen place. The indicators guarantee precise measurement and are resistant to high temperatures and falls.