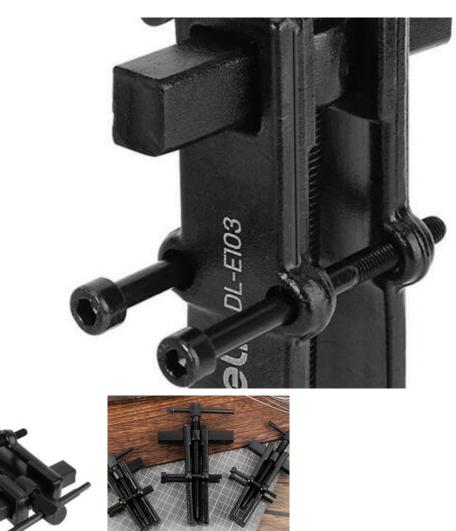

## Deli Tools EDL-E103 bearing puller

The bearing puller is an extremely useful tool that allows you to remove bearings easily and quickly. The tool consists of two parts: an adjustable handle and jaws that you can adjust to the size of the bearing. The product is made of high-quality materials, making it extremely durable and long-lasting. It is simple to use, yet effective. With it you will remove bearings without damaging the axle or shaft. This is especially important for service work, where time and precision are crucial. The bearing puller is a tool that should be found in every automotive workshop, as well as in mechanical and electromechanical workshops.