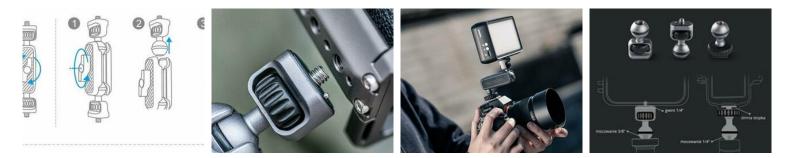

#### Alai's flexible positioning structure

The user, depending on the type of equipment he has, can mount the bracket with an Alai input, thus significantly improving the quality of the mount, or forgo this option if he does not have a proper hole and mount the accessory with a  $\frac{1}{4}$  inch input.

#### Constructed of aluminum

The device is constructed from metal and silicone. The whole creates a sleek design that will fit in any pocket. It is both sturdy and flexible. It not only meets the durability requirements, but also provides a stylish look. The device has the ability to install any three modules in any configuration.