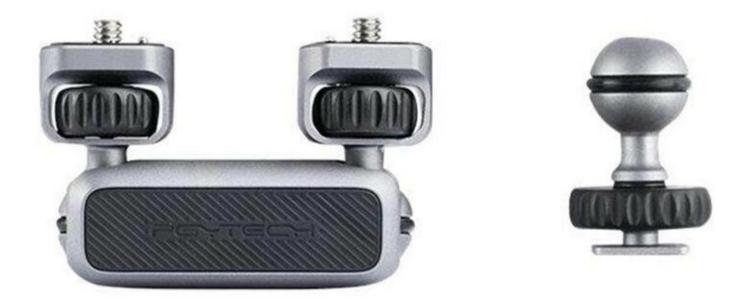

### PGYTECH Magic Arm accessory mount (P-CG-009) for cameras / gimbals

Magic Arm is a device that allows you to mount additional accessories to your camera. The heads on each side of the device are designed so that they are able to rotate 360 degrees, so depending on your needs, you can position the mounted accessory at any angle. The device can be used to operate additional accessories such as lighting, monitor or microphone.

#### Constructed of aluminum

The device is constructed from metal and silicone. The whole creates a sleek design that will fit in any pocket. It is both sturdy and flexible. It not only meets the durability requirements, but also provides a stylish look. The device has the ability to install any three modules in any configuration.