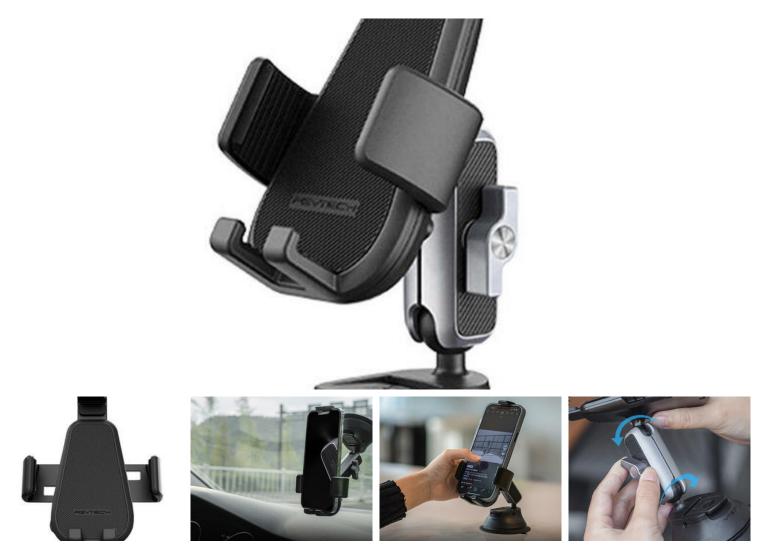

## PGYTECH phone holder with suction cup

The PGYTECH P-PG-002 holder will allow you to attach your phone to your car windshield or other flat surface. It is equipped with a special suction cup, which guarantees a stable, secure attachment. Thanks to two ball joints, you can freely adjust its position and position the phone both horizontally and vertically. The accessory is also extremely durable - it will serve you well for a long time.

## Multiple uses

Thanks to the convenient suction cup, you can stably attach the holder to your car windshield, shelf or desk. This way you can comfortably use navigation or ensure the optimal viewing angle while watching movies or participating in video conferences. The accessory will also make it easier for you to take notes. What's more, you can wash the suction cup under running water and reuse it after drying.

## Adjustability

Adjust the position of your phone to suit your needs. The mount is equipped with 2 ball joints, so you can freely rotate and tilt it. Adjust it to comfortably use navigation, watch a TV series or operate a music player. With PGYTECH you don't have to limit yourself!

The P-PG-002 mount is extremely stable - don't worry that the phone placed in it will wobble or fall and be damaged. Even slowing thresholds and bumpy roads are not afraid of it! As many as 4 sturdy elements guarantee a firm grip and easily keep the smartphone in place. Also noteworthy are the anti-slip pads that protect the device from scratches and shocks.

Thoughtful design

This practical accessory is compatible with most smartphone models, with a maximum load capacity of 300g. A durable aluminum alloy and fiberglass-reinforced plastics are used in its construction. The mount is also very simple and convenient to use. What's more, thanks to a special cutout, you can easily charge the phone placed in it.