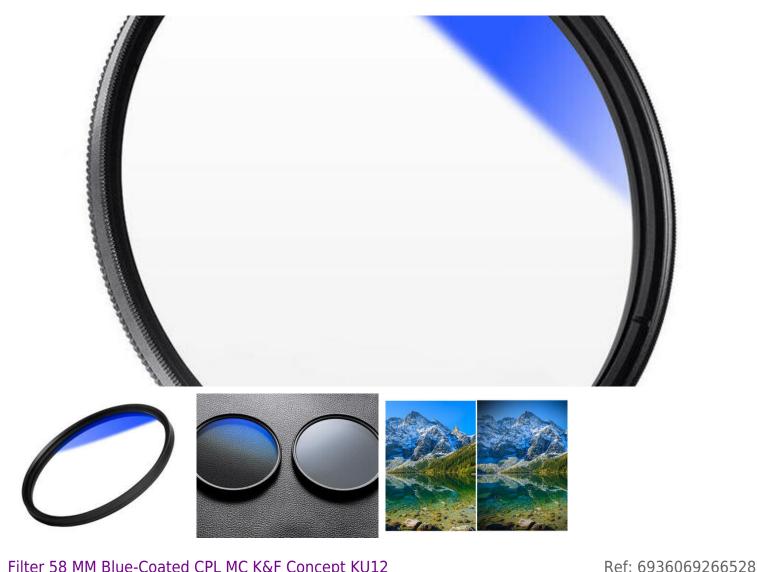

Filter 58 MM Blue-Coated CPL MC K&F Concept KU12
Filter 58 MM Blue-Coated CPL MC K&F Concept KU12

K&F Concept KU12 Blue 58 mm CPL MC Filter.

K&F Concept's CPL filter is an indispensable piece of equipment for any photographer who strives for excellent results. The accessory not only effectively eliminates glare, resulting from the reflection of light from non-metallic surfaces, but also improves color saturation, especially for skies and vegetation. High-quality Japanese optical glass is used for its manufacture, and its extremely thin, rotating frame allows you to adjust the level of polarization to suit a particular situation. You will successfully use it in combination with wide-angle lenses without worrying about the vignetting effect.

## Fantastic effects at your fingertips

The CPL filter will help you raise the quality of your photos to a higher level! Its main function is to reduce glare and eliminate unwanted light reflections, which significantly improves the quality of your photos. However, that's not all! This filter also intensifies the colors, especially of the sky and vegetation, giving your photos an amazing expression. It will give you fuller and more dynamic shots that stand out.