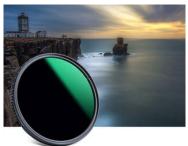

## Light intensity adjustment

The ND filter offers infinitely adjustable ND8-ND2000. This allows you to adjust the level of light entering the lens. It will come in handy when shooting dynamic scenes, such as flowing water or moving objects, allowing you to create blur effects.