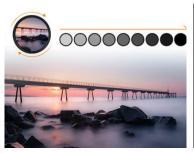

## Light intensity adjustment

The ND filter offers infinitely adjustable ND8-ND2000. This allows you to adjust the level of light entering the lens. It will come in handy when shooting dynamic scenes, such as flowing water or moving objects, allowing you to create blur effects.