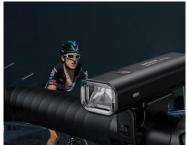

## Handy and portable

The BL09 bike light is extremely light and compact. Weighing only 110g, it is small enough to fit easily into your bag or backpack. Thanks to that it can be also used as a regular flashlight. The device is very easy to install. You can easily attach it to the handlebar of your bike, using a silicone band with a clip.