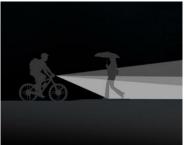

## A reliable source of light

Provide yourself with a reliable source of light when cycling. The flashlight generates eye-safe light and has been designed not to dazzle passers-by or drivers of other vehicles. This way you will not pose a threat on the street and increase your safety. The BL09 will optimally light your way - its range is up to 130m.

About 3h

Operating time

About 3h

Light source

LED

Range

Up to 130m

Light modes