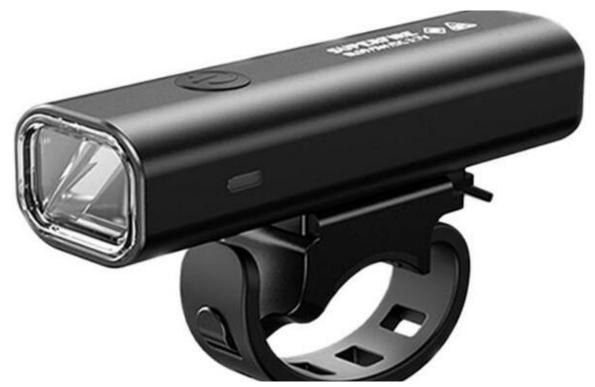

## Superfire BL09 bike lamp

Take care of your safety on the road. Superfire BL09 bicycle lamp is distinguished by the power of 5W and a range of up to 130m. The light generated by it does not dazzle and provides optimal visibility. The device offers 4 light modes to choose from and is very easy to install. Its working time reaches 3 hours. It will also work perfectly well as a regular flashlight.

## Handy and portable

The BL09 bike light is extremely light and compact. Weighing only 110g, it is small enough to fit easily into your bag or backpack. Thanks to that it can be also used as a regular flashlight. The device is very easy to install. You can easily attach it to the handlebar of your bike, using a silicone band with a clip.

Model

BL09

Color

Black

Dimensions

103x31x27mm

Weight

110g