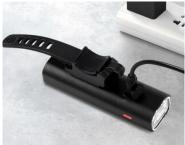

## Handy and portable

The BL09 bike light is extremely light and compact. Weighing only 110g, it is small enough to fit easily into your bag or backpack. Thanks to that it can be also used as a regular flashlight. The device is very easy to install. You can easily attach it to the handlebar of your bike, using a silicone band with a clip.