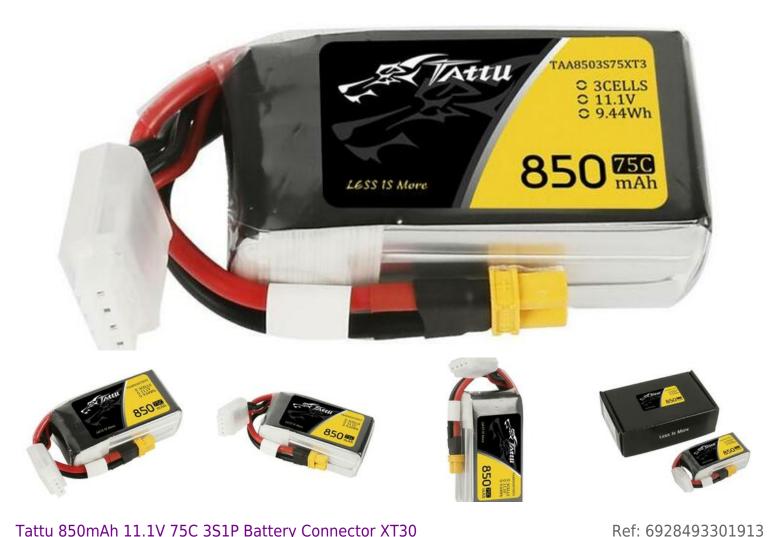

## Tattu 850mAh 11.1V 75C 3S1P Battery Connector XT30

Tattu 850mAh 11.1V 75C 3S1P Battery Connector XT30

Voltage

11.1 V

Capacity

850 mAh

Number of cells

3

Mobilemax - Gadgets and Accessories Rua Vasco da Gama n61, 8005-411, Estoi - Faro, Portugal (Continente)

Phone: +351962484153 (Call to national mobile network) Email: info@mobilemax.pt

Connector type

XT-30

Type of balancer

JST-XHR

Discharge current (continous)

75C / 63,75A

Discharge current (peak)

150C / 127,5A

Length

59 mm

Width

30 mm

Heigth

24 mm

Weigth

85 g