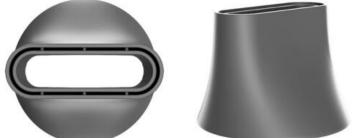

#### Concentrator nozzle for COSHARE hair dryers

This product is an indispensable ally in daily hair care. Thanks to the precise stream of air, the concentrator allows you to thoroughly dry individual parts of the hair. As a result, they become smoother and shinier, and you can finally enjoy the hairstyle of your dreams.

Manufacturer Coshare Model EA11H Fits to COSHARE hair dryers

Price:

Before: € 8.4993