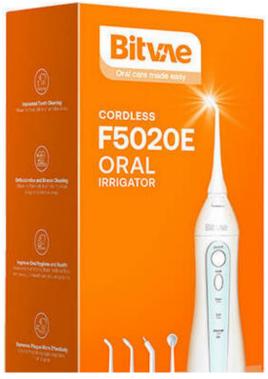

# Water flosser with nozzles set Bitvae BV 5020E White

Water flosser with nozzles set Bitvae BV 5020E White

## Bitvae BV 5020E Irrigator with Nozzle Set (White)

Discover a new level of oral hygiene with the Bitvae BV 5020E irrigator. This sleek, black model combines advanced technology with user-friendliness, offering up to 21 days of operation on a single charge. The complete set, including the irrigator, a total of 7 nozzles, and a charger, ensures comprehensive care and effective protection for teeth and gums.

Specifications

Irrigator x 1

Nozzle x 7

Charger x 1

**Brand** 

Bitvae

Model

5020E