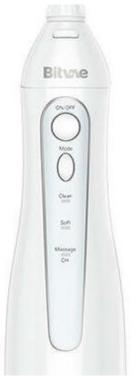

#### User-Friendly Design

The ergonomic design of the BV 5020E irrigator and intuitive controls make daily use easy. Its compact size makes it fit perfectly in any bathroom and convenient for travel. Additionally, the device is easy to clean, enhancing its usability.