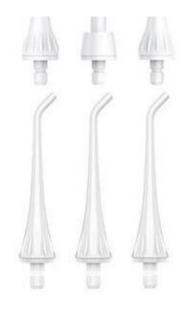

## Bitvae BV 5020E Irrigator with Nozzle Set (White)

Discover a new level of oral hygiene with the Bitvae BV 5020E irrigator. This sleek, black model combines advanced technology with user-friendliness, offering up to 21 days of operation on a single charge. The complete set, including the irrigator, a total of 7 nozzles, and a charger, ensures comprehensive care and effective protection for teeth and gums.

Specifications

Irrigator x 1

Nozzle x 7

Charger x 1

**Brand** 

Bitvae

Model

5020E