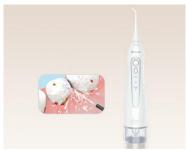

## Bitvae BV 5020E Irrigator with Nozzle Set (White)

Discover a new level of oral hygiene with the Bitvae BV 5020E irrigator. This sleek, black model combines advanced technology with user-friendliness, offering up to 21 days of operation on a single charge. The complete set, including the irrigator, a total of 7 nozzles, and a charger, ensures comprehensive care and effective protection for teeth and gums.