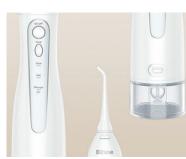

## Bitvae BV 5020E Irrigator with Nozzle Set (White)

Discover a new level of oral hygiene with the Bitvae BV 5020E irrigator. This sleek, black model combines advanced technology with user-friendliness, offering up to 21 days of operation on a single charge. The complete set, including the irrigator, a total of 7 nozzles, and a charger, ensures comprehensive care and effective protection for teeth and gums.

#### User-Friendly Design

The ergonomic design of the BV 5020E irrigator and intuitive controls make daily use easy. Its compact size makes it fit perfectly in any bathroom and convenient for travel. Additionally, the device is easy to clean, enhancing its usability.