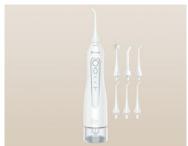

## Bitvae BV 5020E Irrigator with Nozzle Set (White)

Discover a new level of oral hygiene with the Bitvae BV 5020E irrigator. This sleek, black model combines advanced technology with user-friendliness, offering up to 21 days of operation on a single charge. The complete set, including the irrigator, a total of 7 nozzles, and a charger, ensures comprehensive care and effective protection for teeth and gums.

Specifications

Irrigator x 1

Nozzle x 7

Charger x 1

**Brand** 

Bitvae

Model

5020E