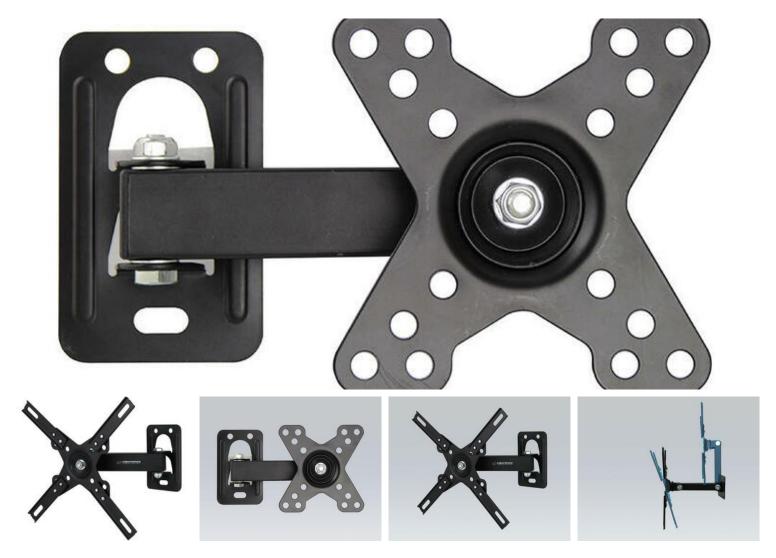

## Tilt Adjustment for the Perfect Viewing Angle

The Esperanza ERW011 mount allows for tilt adjustment in the range of +/- 25 degrees. This allows you to adjust the viewing angle of the TV according to your preferences and position. Whether you're watching your favorite movie or following sports events, now you can enjoy the perfect viewing angle.

## 360-Degree Horizontal Rotation - Complete Freedom

This mount also allows for full 360-degree horizontal rotation of the TV. This allows you to easily adjust the screen position to different places in the room. Whether you're in the kitchen, living room, or bedroom, now the TV can always be in the right place.

## Adjustable Distance from the Wall - Flexibility in Action

The Esperanza ERW011 provides adjustable distance of the TV from the wall in the range of 55 to 220 mm. This means you have full flexibility in adjusting the TV position to your needs. Whether you want the TV closer to the wall or need more space around it, this

mount is the answer to your expectations.

## Strengths

The Esperanza ERW011 mount also features solid construction, wall mounting capability, and a complete set of accessories including a level to facilitate installation. This mount is designed for TVs with a maximum load of up to 20 kg and supports VESA standards from 75 x 75 to 200 x 200 mm. Esperanza is a brand you can rely on, and the ERW011 model is the perfect solution for your TV. Discover convenience and functionality now!

BrandEsperanzaModelERW011Screen Size12-50 inchesMaximum Load20kgVESA Standard75  $\times$  75 - 200  $\times$  200mmAdjustable Distance from Wall:55-220mmTilt Adjustmentup to +/- 25oHorizontal Rotation Angle Adjustmentup to 360oRotation around its own axisYesMount Weight580gMountingTo the wall