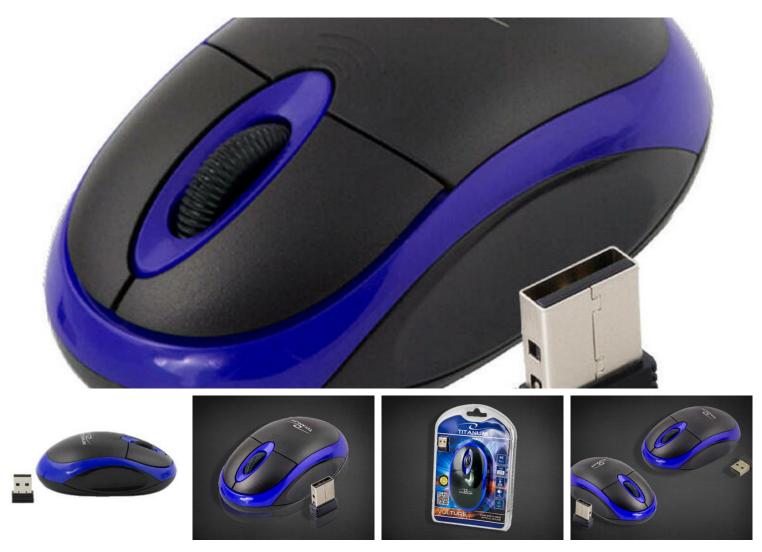

## Esperanza TM116B VULTURE Wireless mouse

Esperanza TM116B VULTURE Wireless mouse

## Esperanza TM116B VULTURE wireless mouse

Raise your working comfort to a higher level! The Esperanza TM116B VULTURE wireless mouse was designed for notebook and desktop users. With a DPI of 1000, each of your clicks becomes accurate and smooth, giving you precise control over every movement. Thoughtful design and ergonomic construction ensure that even long hours of work won't be tiring for you.

## Wireless freedom

Forget about annoying cables! The mouse uses a 2.4GHz link, which provides a stable, fast and reliable connection with the selected device at a distance of up to 10 meters. On the underside of the mouse you will find a special NANO receiver, which you just need to plug into the USB port to enjoy instant readiness for work.

ManufacturerEsperanzaModelTM116BTypeOpticalConnectionWireless (2.4GHz)RangeUp to 10mDPl1000

Price:

€ 4.00

Phone: +351962484153

(Call to national mobile network)

Email: info@mobilemax.pt

Gaming, Mouses