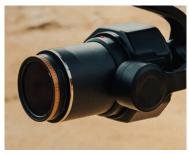

Filter ND8/PL PolarPro Quartz Line for DJI Inspire 3 46mm Filter ND8/PL PolarPro Quartz Line for DJI Inspire 3 46mm

PolarPro Quartz Line ND8/PL Filter for DJI Inspire 3 46mm

Discover new possibilities in photography and filmmaking with PolarPro! The ND8/PL filter combines ND8 light reduction with PL polarization, providing ideal conditions for creating professional shots even in the most demanding lighting conditions. It boasts exceptional scratch resistance as well as resistance to water and oils. Its 4-part brass frame allows for smoother filter adjustment compared to an aluminum frame.