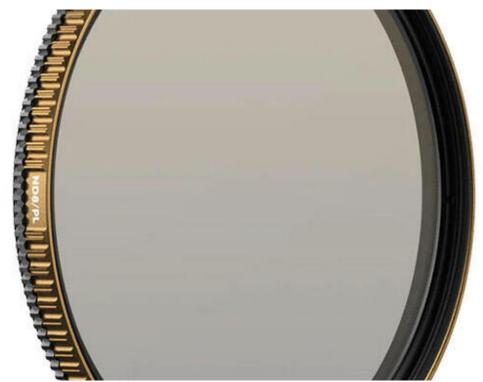

Filter ND8/PL PolarPro Quartz Line for DJI Inspire 3 46mm Filter ND8/PL PolarPro Quartz Line for DJI Inspire 3 46mm

PolarPro Quartz Line ND8/PL Filter for DJI Inspire 3 46mm

Discover new possibilities in photography and filmmaking with PolarPro! The ND8/PL filter combines ND8 light reduction with PL polarization, providing ideal conditions for creating professional shots even in the most demanding lighting conditions. It boasts exceptional scratch resistance as well as resistance to water and oils. Its 4-part brass frame allows for smoother filter adjustment compared to an aluminum frame.