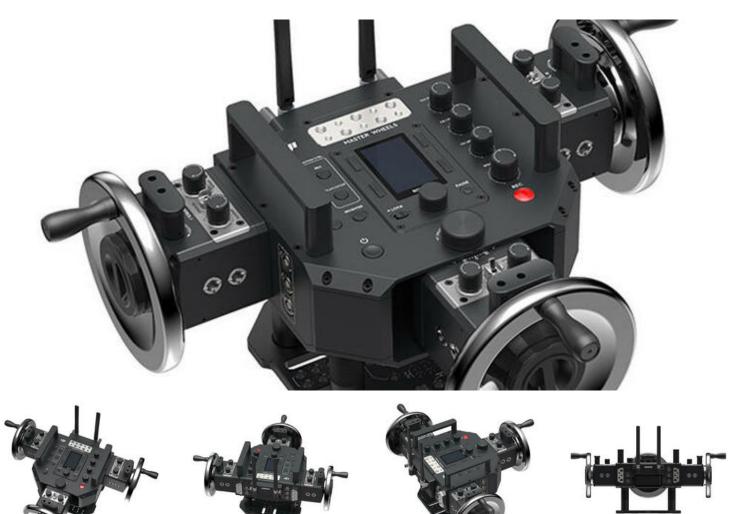

Master Wheels 3-Axis (RH) Master Wheels 3-Axis (RH) Ref: 6958265167263

Master Wheels 3-Axis (RH)

DJI Master Wheels is an advanced controller system that is perfect for professional applications - it will work well on a film set, for example. It allows remote control of camera movements, making it easier to create perfectly polished shots. It is compatible with devices such as DJI Ronin 2, DJI Ronin 4D, DJI Inspire 3 and DJI Transmission. Thanks to its accurate sensors, advanced algorithms and state-of-the-art design, the product can provide exceptional smoothness and precision - it will meet the expectations of even the most demanding filmmakers and photographers.