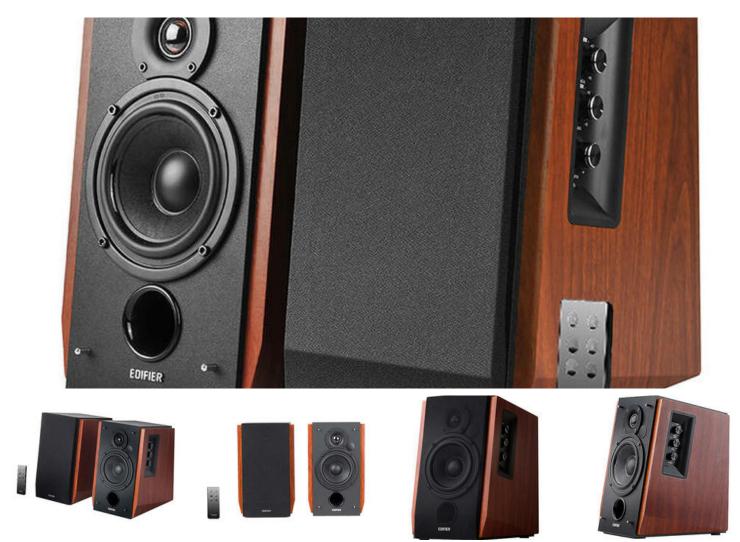

### Eagle Eye tweeter

Using newly developed 19mm "Eagle Eye" dome tweeters, the R1700BT makes even the smallest sounds clear. With desirable dimensions and improved specifications, "Eagle Eye" lives up to its reputation and requirements. Its satisfying sound makes your tunes rich and full, providing a thoroughly professional listening experience.

## Sophisticated style

The R17000BTs are encased in a handcrafted walnut vinyl cabinet for an elegant look. The high quality classic wood finish is a great addition to any home decor.

Mobilemax - Gadgets and Accessories Rua Vasco da Gama n61, 8005-411, Estoi - Faro, Portugal (Continente) Phone: +351962484153 (Call to national mobile network) Email: info@mobilemax.pt

#### Solid speaker

The 4-inch bass drivers in each speaker provide rich lows and clear highs. With a front-facing bass reflex port, low frequencies are emphasized, giving the bass more power. Pair your smartphone with the sleek bookshelf speaker via Bluetooth. With just the touch of a button, you can listen to music endlessly with the R1700BT.

#### Manage your music

Conveniently located knobs on the side of the speaker give you full control over the sound, bass and treble. You can also change the music from the comfort of your couch with the wireless remote. The R1700BT remote is a compact remote that helps you manage the volume and select the input source from across the room. Pair your smartphone with the sleek bookshelf speaker via Bluetooth. With just a press of a button, you can listen to music endlessly from these Bluetooth speakers. The R1700BT comes with all the cables you'll potentially need to enjoy your music right out of the box.