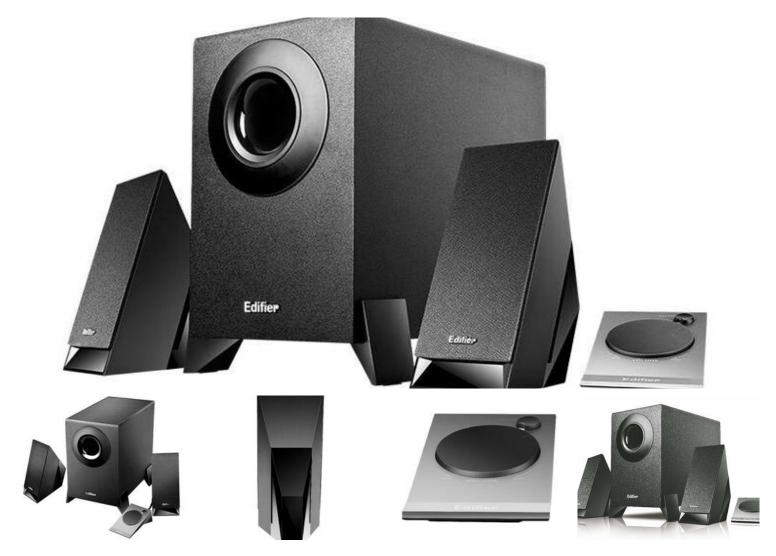

## Edifier M1360 Speakers

M1360 2.1 speakers are a practical solution for any music lover. They will work well in many different applications. The satellites face up and the 4" subwoofer faces down, as a result you can enjoy crystal clear sound and enhanced bass. The included remote control will allow you to conveniently operate the device, and the 3.5mm stereo input provides the ability to connect it to specific equipment.

## Sound at the highest level

The M1360 system consists of a set of 2 upward-facing satellite speakers and a downward-facing subwoofer. Its wooden enclosure provides increased vibration resistance, while the front-mounted bass reflex port delivers richly detailed sound. Both the satellites and subwoofer feature magnetic shielding, which not only gives them an elegant touch, but also means they'll surprise you with their reliability.

Subwoofer

Satellite speaker (with wiring) x2

Wired controller (with cable)

Manufacturer□

Edifier

Model□

M1360

Total output power