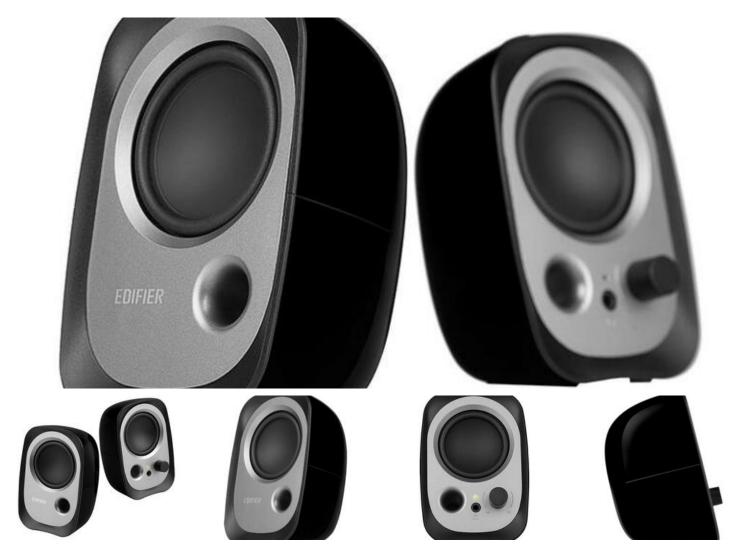

## Edifier R12U Speakers

Need speakers that combine compact design and high quality sound? The Edifier R12U are designed just for you! They use 60mm drivers and a Bass Reflex port to deliver crystal clear sound with a wealth of detail. They also allow you to connect an audio source via the 3.5mm port.

## Compact design - impressive quality

Limited desk space but still want premium sound? That's exactly what the Edifier R12U speakers offer. It's possible thanks to the use of the best materials and technologies. The 60mm drivers are capable of generating clear, detailed sound. The devices achieve a total output power (RMS) of 2 x 2 W.

## Functionality and convenience

The speakers are powered by USB, ensuring wide compatibility - you can simply plug them into your computer or adaptor. Adjust the volume with the built-in volume knob, and the 3.5 mm AUX input port allows you to hook up your mobile device or MP3 player. Choose a combination of high quality, compactness and modern design! Put your money on the Edifier R12U!