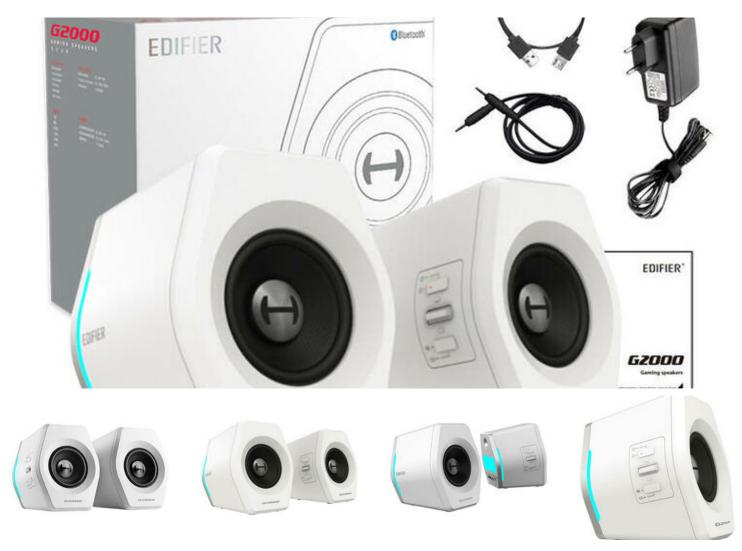

In the kit

Speakers

USB cable

AUX cable

Power adapter

User Manual

Brand

Edifier

Model

G2000

RMS

8W + 8W

Peak Output Power

16W + 16W

Frequency response

98Hz - 20 KHz

Signal to noise ratio

≤ 25dB (A)

Volume control

Shift

Bluetooth version

5.1

Weight

1.4 kg

Dimensions

106 x 105 x 130 mm

Color

White

Price:

€ 79.00

Phone: +351962484153

Email: info@mobilemax.pt