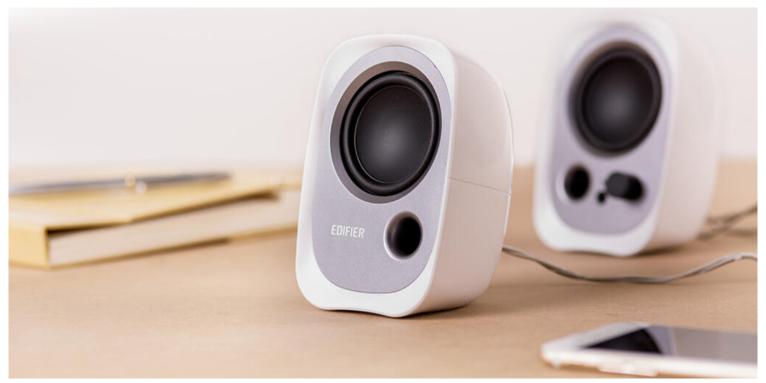

### Edifier R12U Speakers 2.0 (white)

Need speakers that combine compact design and high quality sound? Edifier R12U were designed just for you! The units use 60-millimeter drivers and a Bass Reflex port to deliver crystal clear sound with rich detail. They also allow you to connect an audio source via a 3.5mm port.

#### Compact design - impressive quality

Do you have limited space on your desk, but expect high-end sound? This is exactly the combination offered by the Edifier R12U speakers. This is possible thanks to the use of the best materials and technology. The 60-millimeter drivers are capable of generating clear, detail-saturated sound. The devices achieve a total output power (RMS) of 2 x 2 watts.

#### Functionality and convenience

The speakers are powered by a USB connection, ensuring wide compatibility - you can simply plug them into a computer or an adapter. You can adjust the volume with the built-in knob, and the 3.5 mm AUX input port will allow you to plug in a mobile device or MP3 player. Choose a combination of high quality, compact design and modern look! Put your money on the Edifier R12U!