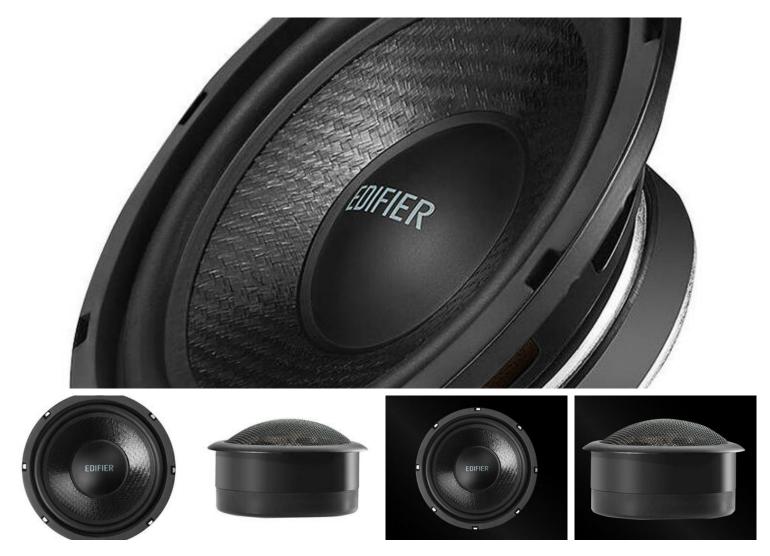

## Feel the depth of the bass

The Edifier GF651C features a lightweight woofer made of durable PP plastic, making it resistant to harsh automotive conditions. As a result, you can enjoy deep and powerful bass that will add dynamics and enhance the energy of your favorite music. What's more, by using a woofer coil wound on a KAPTON-type carcass with lightweight CCAW copper-coated aluminum wire, the Edifier GF651C kit

provides even more precision and sensitivity to the speaker, resulting in excellent low-frequency reproduction and better sound separation. This bass will move you!

| 2 "tweeter" tweeters   |
|------------------------|
| 2 "woofer" woofers     |
| 4 Crossovers           |
| ]Manufacturer          |
| ]Edifier               |
| ]Model                 |
| ]GF651C                |
| Total Power:           |
| Rated 60W / Peak 120W. |
| Frequency response:    |
| ]55Hz - 25kHz          |
| ]Impedance:            |
| ]4 Ohms                |
| ]Tweeter "tweeter":    |
| ]52mm                  |
| ]Diaphragm             |
| ]25mm dome             |