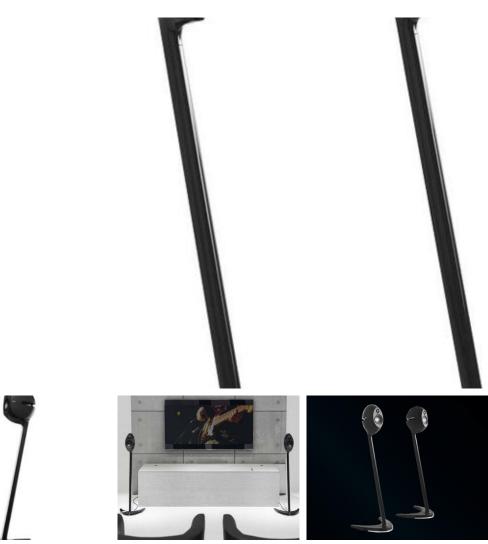

Stands Edifier SS01C for Edifier e25HD / Luna (black) 2pcs. Stands Edifier SS01C for Edifier e25HD / Luna (black) 2pcs.

## Ref: 6923520264483

Stands Edifier SS01C for Edifier e25HD / Luna (black) 2pcs.

High-quality speaker stands from Edifier will allow you to expose your speakers and improve the acoustic experience. They are made of stable construction, so they are durable and long-lasting. You don't have to worry about scratches or dents on the floor. Rubber feet protect against scratches and additionally provide stability on any straight surface. The set includes 2 pieces

## Impressive, thoughtful design

Thanks to their superior workmanship and unique design, the stands fit into any interior, making it even more distinctive. The Edifier brand stands are designed and balanced so as not to cause any unpleasant vibrations when playing music and movies on the ground, regardless of the volume set.