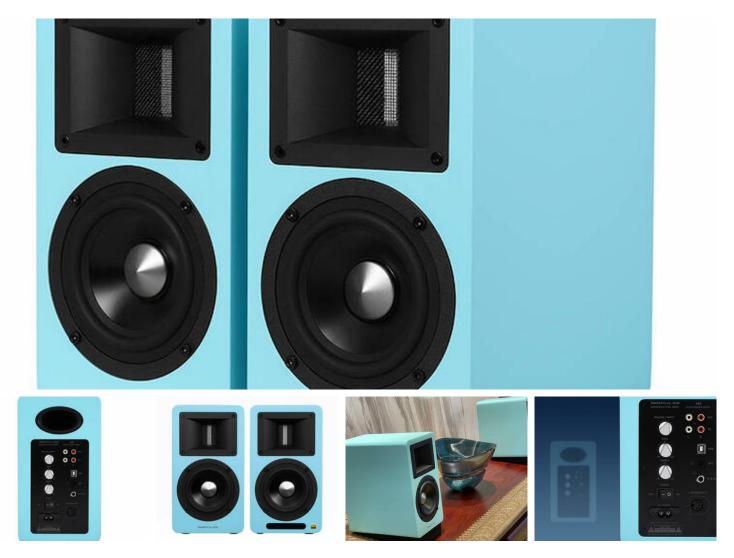

# Speakers 2.0 Edifier Airpulse A80 (blue)

Ref: 6970582641028

Speakers 2.0 Edifier Airpulse A80 (blue)

Edifier Airpulse A80 Speakers (blue).

Enjoy the highest quality Hi-Res certified sound. Edifier A80 speakers are equipped with an advanced XMOS processor and allow lossless music playback also via USB. With several available ports, you can easily connect the devices of your choice to them. They also support Bluetooth wireless connection and allow you to independently adjust the high and low tones with the corresponding knobs.

# Multiple connection possibilities

You don't have to limit yourself anymore - the A80 speakers are compatible with most commonly used sound sources. They are equipped with ports such as optical AUX, PC and USB, which allow you to connect a wide variety of devices. What's more, the reliable Bluetooth 5.0 connection guarantees fast and stable wireless signal transmission. Pair your equipment with the speakers and enjoy almost unlimited freedom!

# State-of-the-art technologies for superior sound quality

What makes the Edifier A80 speakers play so well? The advanced XMOS processor and integrated USB function allows you to use the best audio sources that require no compression and provide lossless playback quality. The units also have an advanced Class D digital amplifier. All this allows you to enjoy crystal clear, stunning sound.

### Stunning design

Edifier A80 speakers are a successful combination of fantastic sound quality and classic, stylish design. Made of MDF, the walnut-colored cabinet makes the devices look really elegant and can perfectly complement any arrangement. At the same time, it minimizes acoustic resonance - unnecessary vibrations and rasps will remain only an unpleasant memory!

In the set Passive speaker Active speaker Remote control 3.5mm to RCA audio cable RCA audio cable Speaker connection cable USB connection cable Audio cable with fiber optic input Power cable User manual Manufacturer Edifier Model A80 Color Blue Tweeter Ribbon, horn Mid-woofer 4.5-inch, aluminum, conical, 30 mm VC Amplification system Digital amplifier with XMOS processor Output power L/R (treble): 10 W 10 W L/R (woofers): 40 W 40 W Frequency response 52 Hz - 40 kHz Signal-to-noise ratio  $L/R: \ge 90 \text{ dB}(A)$ Input AUX, PC, USB, optical, Bluetooth (optical and USB inputs support sampling rates up to 192 kHz)