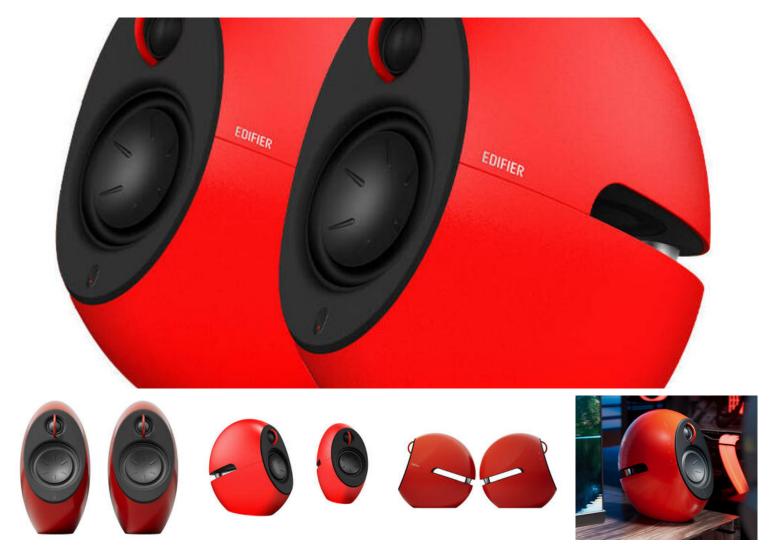

# Refined design - excellent sound

Edifier e25HD use a 1-inch silk-dome tweeter, a 3-inch midrange driver and 2 passive bass radiators. What's more, the refined design effectively reduces acoustic resonance and distortion. As a result, the set delivers crystal-clear, ear-pleasing treble and midrange tones and powerful, deep bass.

### 3 ways to connect and simple operation

Choose the right connection method for you. The speakers use AUX and optical ports, and with the included cables you can successfully connect them to compatible equipment. However, if you prefer wireless solutions, pair the Edifier e25HD with the device of your choice via Bluetooth 5.3. In turn, operation is facilitated by the touch panel available on the right speaker and the remote control (included).