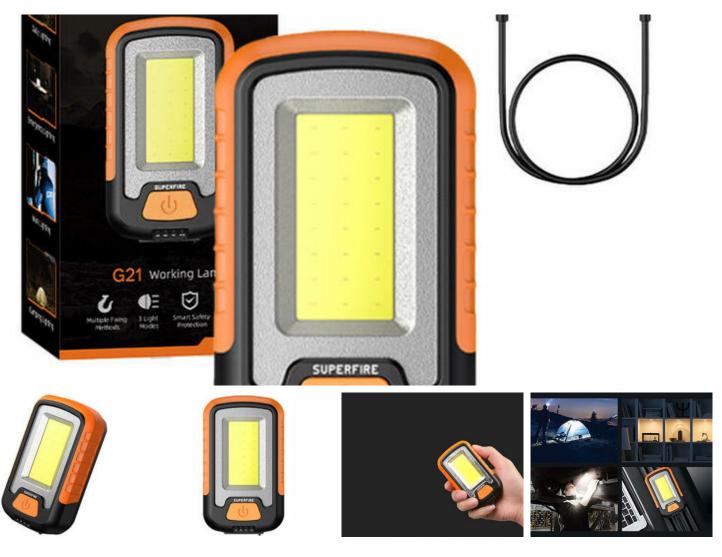

## Workshop Flashlight Superfire G21, 650lm, USB

Ref: 6956362994447

Workshop Flashlight Superfire G21, 650lm, USB

## Workshop Flashlight Superfire G21

Flashlight from Superfire will work in almost every situation. Lightweight, compact - will not take up much space, and you can store it even in your pocket. COB panel illuminates a large area, has a long life and good heat dissipation. In addition, its clever design allows you to use it in various conditions. The battery level indicator will inform you when you need to renew the energy of the device. You can charge the flashlight with a smartphone, powerbank, etc. The accessory can also serve as a powerbank for your smartphone and other devices.

## Various application scenarios

You can use the G21 flashlight in many situations, for example, on a camping trip, in the workshop or at home when the power goes out. In addition, it has a hook, a nail hole, a special handle and a magnet. Thanks to its many mounting possibilities, you can use it in different ways and use it as you like.

## COB panel

COB light is a characteristic variety of LED. It is characterized by a large illuminating surface, long operating time and proper heat dissipation. As a result, it works well in poorly lit rooms.