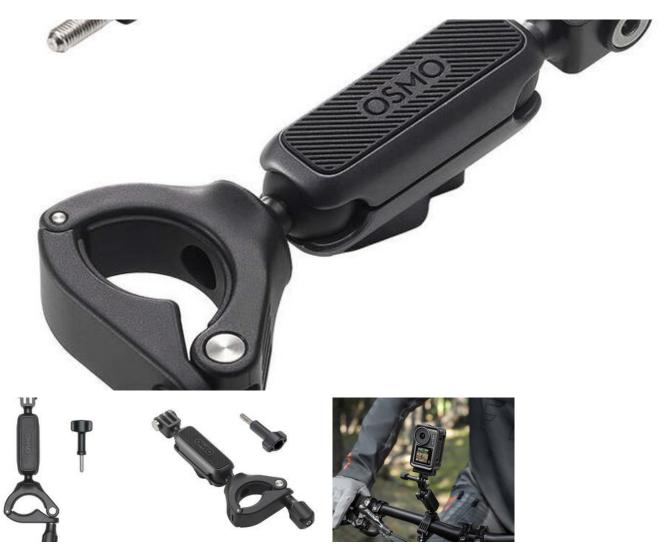

## Osmo Action Handlebar Mount

Osmo Action Handlebar Mount Osmo Action handlebar mount

Create original first-person perspective shots and capture your next bike tour in an unusual way. This practical DJI mount will allow you to stably attach your DJI Osmo Action 3, DJI Action 2 or Osmo Action camera to the handlebars of your bike - you don't need any tools for that! This makes its installation extremely easy. The accessory also allows you to rotate your device 360°, so you can get different viewing angles. What's more, the mount is distinguished by its adjustable diameter, which means that it fits various models of bicycle handlebars.

In the box Handlebar mount Locking screw Specification Brand DJI Name Osmo Action Handlebar Mount Dimensions

Mobilemax - Gadgets and Accessories Rua Vasco da Gama n61, 8005-411, Estoi - Faro, Portugal (Continente) Phone: +351962484153 (Call to national mobile network) Email: info@mobilemax.pt

## Ref: 6941565945075

182.31x72.96x25.60mm Weight 149g Screw dimensions 55.6x23x13.3mm Weight of screw 11.2g Compatibility DJI Osmo Action 3, DJI Action 2, DJI Osmo Action

Price:

€ 40.00

Photo, Video, Cameras, DJI Osmo Action