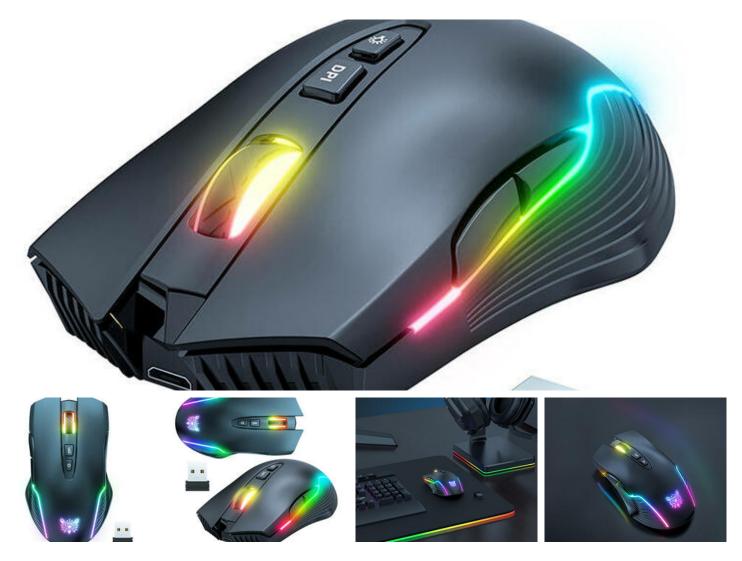

# ONIKUMA CW905 Gaming Mouse (Black)

Ref: 6972470561081

ONIKUMA CW905 Gaming Mouse (Black)

## Onikuma CW905 wireless gaming mouse (black)

Get an edge over your opponents and score another victory with the Onikuma CW905! The wireless mouse allows 5-level DPI adjustment, and the colorful backlighting with 5 effects will provide a unique atmosphere during gameplay. The 2.4G connection will give you the freedom of movement you've been dreaming of, and with a long runtime, you can play your favorite games for as long as you want.

### Precise control

The Onikuma mouse allows you to adjust the resolution at 5 levels - 600/1000/1600/2400/3600, and all you have to do is press the dedicated button! Whether you need precise aiming during shooters or fast movement during dynamic action, you can adjust the mouse's DPI to your own preferences and requirements.

#### Wireless freedom

Enjoy full freedom of movement! The mouse uses a 2.4G connection that provides a fast and reliable connection to the device of your choice with a range of 10 meters. This means you don't have to worry about signal loss or lag - nothing will get in the way of your victory anymore.

ManufacturerOnikumaModelCW905ColorBlackConnectionWireless, 2.4GTransmission range10 metersDPI600/1000/1600/2400/3600Number of buttons7BacklightingYes, RGBOperation time23 hours (with backlight), 48 hours (without backlight)Battery capacity700 mAhWeight170 gDimensions127 x 71 x 40 mmCompatible operating systemsWin98 / 2000 / ME / NT / XP / Win7 / Win8 / Win10