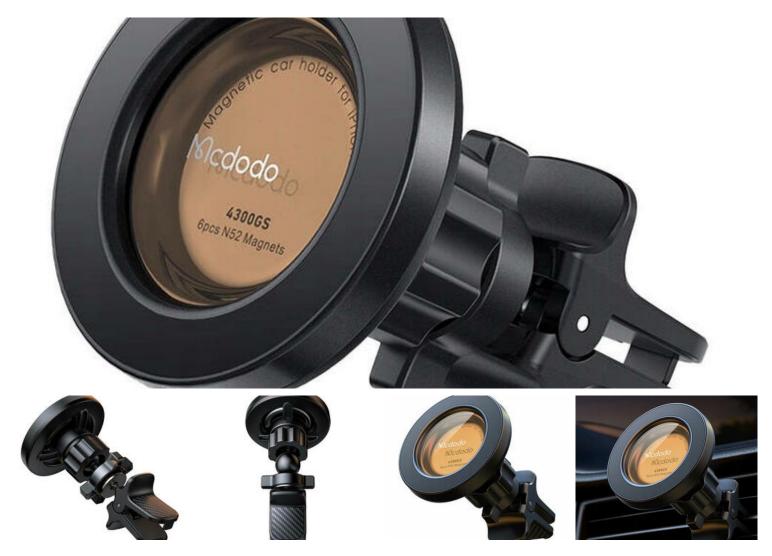

# Mcdodo CM-4050 magnetic car phone holder

The Mcdodo CM-4050 magnetic car mount is an innovative solution that provides a secure and stable mount for your smartphone while driving. Thanks to the use of the strongest N52-class magnets, the holder guarantees that your phone will stay in place even during dynamic driving. In addition, the silicone coating protects your phone from scratches, which is especially important for maintaining the aesthetics of your device.

# Versatility and full compatibility

CM-4050 is a universal holder, compatible with any make and model of phone, making it an extremely practical accessory. Full compatibility with the Apple MagSafe standard ensures easy and fast attachment of devices without the need for additional adapters or accessories.

### Flexibility and convenience of use

The mount offers a fully adjustable 360° angle, allowing you to easily adjust the position of your phone to suit your preferences. This solution allows the driver to position the smartphone screen in the most optimal way, making it easier to use navigation apps or music players.

#### High quality construction

Made of high-quality ABS material, the holder is not only durable, but also lightweight (weighs only 60g) and compact (dimensions 60x40x8mm), which further enhances the comfort of use. Included in the kit you will find a Mcdodo Suspension mount, a magnetic ring to attach to your phone or a case with which any phone model will fit the mount.