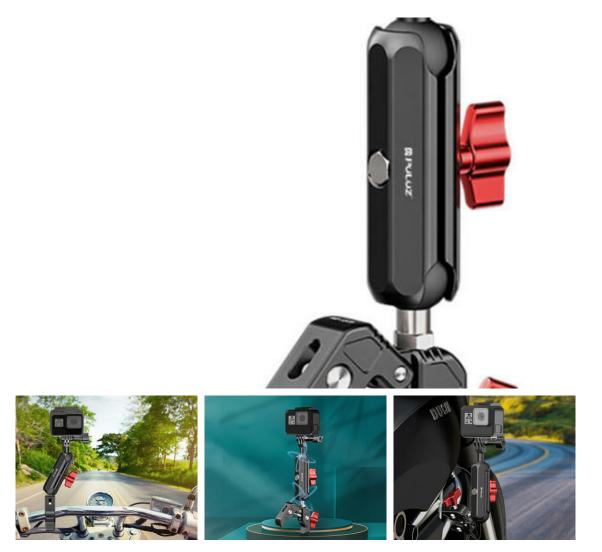

# PULUZ motorcycle mount for sports cameras (PU3211)

Start your adventure with the PULUZ motorcycle mount and capture your travels like never before! The accessory allows you to capture your point of view from the position of your motorcycle or bike, which is a great way to capture yourself or those following you. Thanks to the dual ball head, you can freely adjust the camera's positioning to capture every memorable moment from the best perspective.

### Reliable design

You don't have to worry about shocks or vibrations while riding! With a load capacity of up to 5 kg, the PULUZ mount will provide the necessary stability for any shot. In addition, a rubber insert placed inside the grip head increases friction, which guarantees even more stability for your device, even when riding on uneven terrain.

### Easy mounting, full freedom of recording

Mounting the mount will not be a problem for you! Without much effort you will attach it to the handlebars of your motorcycle or bicycle. The mount is compatible with most sports cameras, which means you can enjoy full freedom of recording your adventures regardless of the brand of your device.