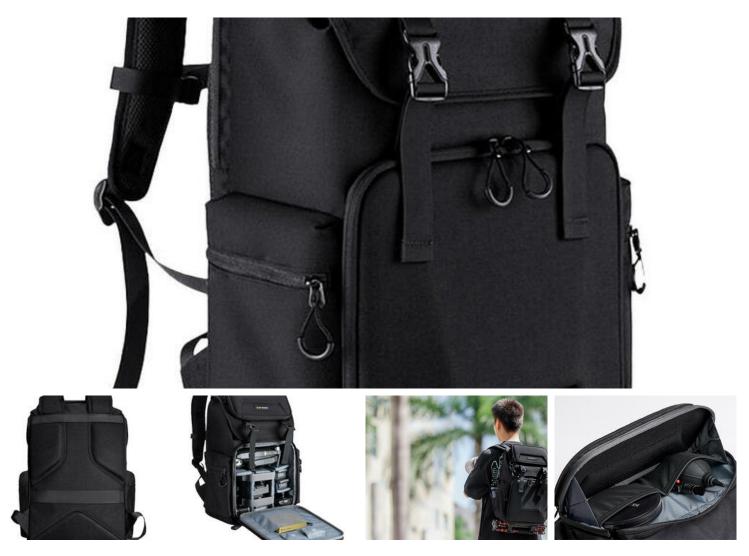

## K&F Concept Beta 25L Photo Backpack

The K&F Concept Beta 25L Photo Backpack is designed for professionals who need not only space, but also excellent organization for their gear. With a capacity of 22 liters and the ability to expand to 25 liters, separate compartments for the camera and accessories, as well as additional space for personal items, this backpack becomes the ideal solution for any photographer.

## Innovation and protection

The use of 1000D Kenil material ensures water resistance at the highest level, and the rain cover further protects your gear in uncertain weather conditions. Two compression-molded EVA foam baffles on the front panel provide protection for your gear from bumps and shocks, which is essential when transporting delicate camera equipment.

## Flexibility and carrying comfort

The backpack offers an external tripod suspension system and an innovative carrying system that adjusts to different body shapes for comfort even during prolonged carrying. Adjustable chest and support straps, as well as the ability to adjust the center of gravity, minimize the feeling of strain while improving ventilation and heat dissipation, providing you with ultimate comfort.

Ref: 6942052502443

Unique features such as a cable outlet, dual security buckles and a multi-compartment structure with customizable compartments allow you to safely carry your 15.6-inch laptop, 11-inch iPad and other essential accessories. A silicone handle makes it easy to carry the backpack with one hand, and a special strap allows it to be attached to a suitcase, which is especially useful when traveling.

Included
Backpack
Compartments x 3
Chest strap x 3
Support straps x 2
Rain cover x 1

ManufacturerK&F ConceptModelBetaExternal dimensions30 x 19 x 45 cmCapacity25 LColorBlackMaterial1000D Kenila + EVA foam