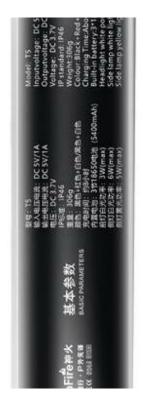

### Specification

Brand

Supfire

Model

T5 LED

JINGRUI XD 2835

Distance

up to 130m

Luminance

up to 110lm (headlight);

up to 280lm (sidelight);

Weight

305g

Size

288x41x41mm

Runtime

up to 690 minutes (headlight);

up to 340 minutes (sidelight); Capacity 5400mAh Waterproof IP46 Fall resistantk up to 1m

Price:

€ 19.00

Outdoor, Lighting, Camping lamps