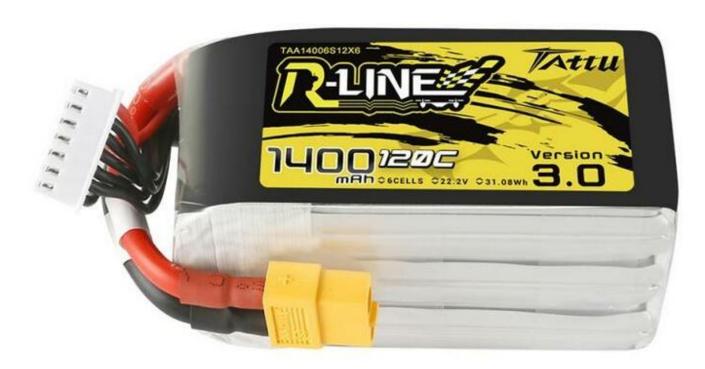

Ref: 6928493304495

Battery Tattu R-Line 3.0 1400mAh 22.2V 120C 6S1P XT60
Battery Tattu R-Line 3.0 1400mAh 22.2V 120C 6S1P XT60

## Tattu R-Line battery

The new Tattu R-Line series of batteries dedicated to racing quadrocopters. They will be appreciated by beginners as well as professional pilots. Thanks to the high discharge current (as high as 95C) we will get the maximum out of our machine!

□Voltage

□22,2 V

□Capacity

□1400 mAh

□6

□Connector type

ПХТ60

□Balancer type

Mobilemax - Gadgets and Accessories Rua Vasco da Gama n61, 8005-411, Estoi - Faro, Portugal (Continente)

| □JST-XHR                                  |
|-------------------------------------------|
| <pre>Discharge current (continuous)</pre> |
| □120 C                                    |
| □Length                                   |
| □78 mm                                    |
| □Width                                    |
| □39 mm                                    |
| ∏Height                                   |
| □43 mm                                    |
| □Weight                                   |