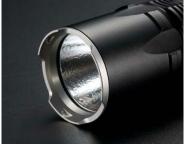

# The Nitecore TM03 Flashlight

The Nitecore TM03 tactical flashlight will find use in search and expeditions in difficult terrain, also suitable for self-defense. It can illuminate with a power of up to 2800lm and allows 4-stage brightness adjustment. It is extremely light and handy, yet durable, with an operating time of up to 30 hours. It also features IPX8 water resistance.

#### Provide optimal lighting

The flashlight features a carefully thought-out design and is equipped with a CREE XHP70 LED, so it shines exceptionally bright and evenly. Its range is up to 289m. There are also 4 brightness levels, so you can optimally adjust the operation of the device to your needs.

## Ideal for self-defense

A special Mode switch allows you to quickly activate one of 2 modes, which are perfect for self-defense - allowing you to blind and disorient a possible attacker. Suppressing Light allows you to quickly generate a stream of light with a brightness of 2800lm. In Strobe Ready mode the bright light flashes with high frequency. In addition, the stainless steel cap not only protects the components inside the flashlight from damage, but also allows you to use it as a self-defense tool.