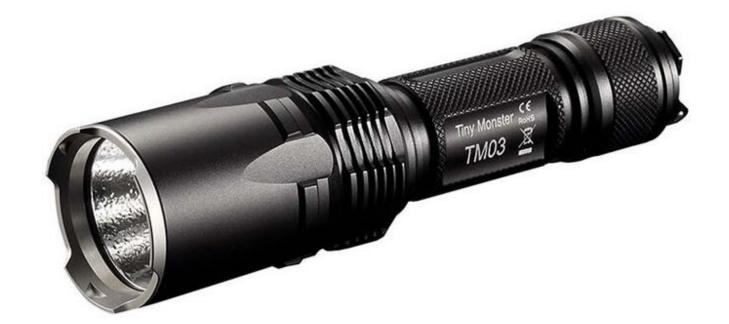

# The Nitecore TM03 Flashlight

The Nitecore TM03 tactical flashlight will find use in search and expeditions in difficult terrain, also suitable for self-defense. It can illuminate with a power of up to 2800lm and allows 4-stage brightness adjustment. It is extremely light and handy, yet durable, with an operating time of up to 30 hours. It also features IPX8 water resistance.

#### Provide optimal lighting

The flashlight features a carefully thought-out design and is equipped with a CREE XHP70 LED, so it shines exceptionally bright and evenly. Its range is up to 289m. There are also 4 brightness levels, so you can optimally adjust the operation of the device to your needs.

## Compact light source

The flashlight is made using high grade 4.5mm thick aircraft grade aluminum. This makes the TM03 incredibly durable, yet lightweight and portable. It weighs only 213g and is extremely comfortable in use. It fits perfectly in your hand, and its buttons have been placed in an easily accessible place.