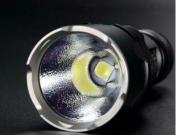

#### Provide optimal lighting

The flashlight features a carefully thought-out design and is equipped with a CREE XHP70 LED, so it shines exceptionally bright and evenly. Its range is up to 289m. There are also 4 brightness levels, so you can optimally adjust the operation of the device to your needs.