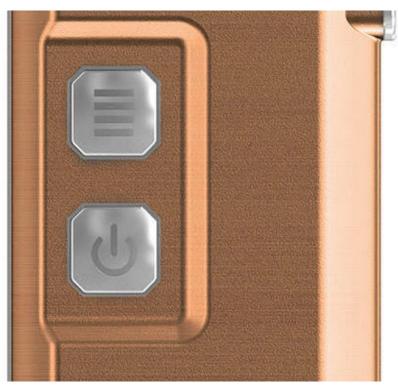

### 4 Selectable Brightness Levels

Your mountain trip is taking longer than expected? Or maybe you need to find something in a dark corner of your apartment? The TINI Cu flashlight is perfect for these and many other situations! The device allows you to choose from 4 brightness levels (low, medium, high, and turbo), making it easy to adjust to your current needs. You also have 2 modes to choose from - demo and daily. The flashlight also remembers the last used settings and automatically restores them.

#### **Every Detail Perfected**

The flashlight stands out with its copper housing, not only being very durable but also looking great. Its easy operation is enabled by 2 buttons, and the included keychain attachment allows you to use it as a keychain. Furthermore, the TINI Cu model is exceptionally durable - it can withstand falls from a height of up to 1 meter. It also features IP54 waterproofing, so you can use it in the rain without worries.