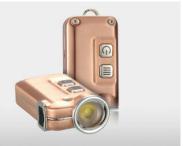

## Flashlight Nitecore TM03, 2800lm

The pocket-sized Nitecore TINI Cu flashlight can accompany you almost anywhere. It serves as a practical keychain and, with a brightness of up to 380 lumens, provides optimal illumination in almost any situation. The efficient battery ensures a runtime of up to 60 hours, and the copper housing is known for its durability and resistance to damage. The flashlight also offers 4 selectable brightness levels.

# Reliable Light Source

The flashlight is equipped with a high-quality CREE XP-G2 S3 LED and an optical lens with a bead surface, allowing it to provide uniform light with a brightness of up to 380 lumens. Furthermore, it has a range of up to 64 meters. This means it will perform well in various scenarios, such as walking your dog in the dark, performing small repairs in the dark, or during a power outage.

#### **Every Detail Perfected**

The flashlight stands out with its copper housing, not only being very durable but also looking great. Its easy operation is enabled by 2 buttons, and the included keychain attachment allows you to use it as a keychain. Furthermore, the TINI Cu model is exceptionally durable - it can withstand falls from a height of up to 1 meter. It also features IP54 waterproofing, so you can use it in the rain without worries.