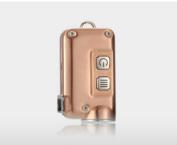

#### **Every Detail Perfected**

The flashlight stands out with its copper housing, not only being very durable but also looking great. Its easy operation is enabled by 2 buttons, and the included keychain attachment allows you to use it as a keychain. Furthermore, the TINI Cu model is exceptionally durable - it can withstand falls from a height of up to 1 meter. It also features IP54 waterproofing, so you can use it in the rain without worries.

In the box

Nitecore TINI Cu Flashlight

Keychain Attachment

**Brand** 

Nitecore

Model

TINI Cu

Color