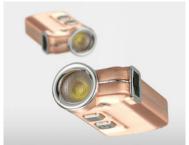

## Flashlight Nitecore TM03, 2800lm

The pocket-sized Nitecore TINI Cu flashlight can accompany you almost anywhere. It serves as a practical keychain and, with a brightness of up to 380 lumens, provides optimal illumination in almost any situation. The efficient battery ensures a runtime of up to 60 hours, and the copper housing is known for its durability and resistance to damage. The flashlight also offers 4 selectable brightness levels.

#### **Every Detail Perfected**

The flashlight stands out with its copper housing, not only being very durable but also looking great. Its easy operation is enabled by 2 buttons, and the included keychain attachment allows you to use it as a keychain. Furthermore, the TINI Cu model is exceptionally durable - it can withstand falls from a height of up to 1 meter. It also features IP54 waterproofing, so you can use it in the rain without worries.