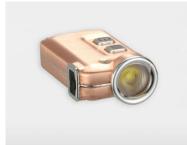

## Flashlight Nitecore TM03, 2800lm

The pocket-sized Nitecore TINI Cu flashlight can accompany you almost anywhere. It serves as a practical keychain and, with a brightness of up to 380 lumens, provides optimal illumination in almost any situation. The efficient battery ensures a runtime of up to 60 hours, and the copper housing is known for its durability and resistance to damage. The flashlight also offers 4 selectable brightness levels.

#### **Every Detail Perfected**

The flashlight stands out with its copper housing, not only being very durable but also looking great. Its easy operation is enabled by 2 buttons, and the included keychain attachment allows you to use it as a keychain. Furthermore, the TINI Cu model is exceptionally durable - it can withstand falls from a height of up to 1 meter. It also features IP54 waterproofing, so you can use it in the rain without worries.