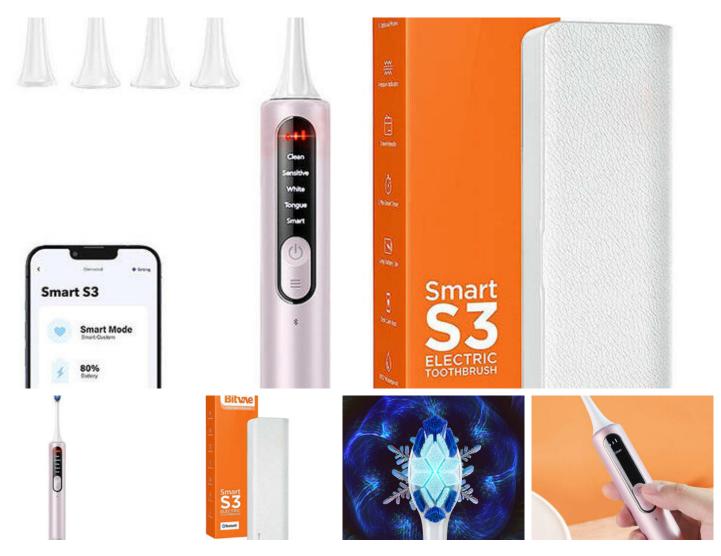

Sonic toothbrush with app, tips set and travel etui S3 (pink Sonic toothbrush with app, tips set and travel etui S3 (pink)

Sonic Toothbrush with App and Bitvae S3 Pink Set

Users who choose the Bitvae S3 Sonic Toothbrush in an elegant silver shade gain the ability to achieve precise oral hygiene through its integration with an app. This device combines innovative technologies with exceptional design, providing users not only with a beautiful smile but also with convenience and ease of use.

## Three Intensity Levels and Five Modes of Operation

Our Bitvae S3 Sonic Toothbrush offers users three different intensity levels, allowing them to customize it to their individual needs. Additionally, five different operation modes, including Clean, Sensitive, White, Tongue, and Smart, enable users to select the most suitable program for their daily dental care. Whether they require gentle or intensive cleaning, the Bitvae toothbrush will meet their expectations.

### Long-Lasting Performance and Pressure Sensor

The Bitvae S3 is also a device that won't disappoint users during long trips. Just 4 hours of charging provide up to 180 days of operation, which means it can maintain peak performance for many months. Additionally, thanks to the built-in pressure sensor, their teeth and gums are protected from excessive pressure during brushing, ensuring even better dental care.

### Smart App and Real-Time Feedback

The Bitvae S3 is not just a toothbrush; it's a complete dental care experience. With Bluetooth connectivity, users can use the free app, which provides real-time feedback. 3D visualization of their teeth allows them to monitor progress and take care of every corner of their oral cavity. The app guides users through 4 zones and 12 sides, providing comprehensive dental care.

#### The Perfect Set for Users

In the set, users will find everything they need for comprehensive oral care. In addition to the toothbrush itself and an elegant travel case, they will receive 3 regular brush heads and one very soft one for special gum care. Additionally, the phone or toothbrush holder will allow them to always keep the device within reach.

#### Contents:

Toothbrush

Case

Instruction Manual

**USB** Cable

Phone/Toothbrush Holder

4 Brush Heads

4 Head Covers