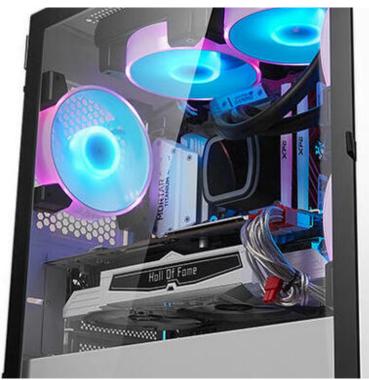

### Darkflash DLM22 computer case (white).

If you're looking for a computer case that features a minimalist design, allows good space organization and offers a number of optimal solutions, the Darkflash DLM22 will be an excellent choice. Made of tempered glass, the side panel gives a convenient view of the computer's interior, and the vents provide efficient cooling. The product is also compatible with a wide range of devices, so you can freely supplement and improve your computer. Among other things, the top of the case features a USB 3.0 port.

# Carefully thought-out design

You no longer need to use tools to disassemble the case and replace parts. You can conveniently open the magnetic side panel whenever you need it. Made of tempered glass - it allows you to perfectly display individual computer components. It also allows for excellent lighting effects. Steel panels of the case ensure its durability and give it a modern, minimalist character. The product is also distinguished by its excellent texture.

# Optimal solutions - efficient cooling

Don't be afraid of problems with computer cooling. The ventilation holes located on the right panel not only do a fantastic job, but also look great. The product is compatible with various types of components. For example, you will successfully install 2 120 mm or 140 mm air coolers each, as well as a 240 mm water cooler. In total, you can install as many as 6 fans! The case is also equipped with an internal