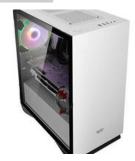

Ref: 4710343790761

Computer case Darkflash DLM22 (white)

Computer case Darkflash DLM22 (white)

### Darkflash DLM22 computer case (white).

If you're looking for a computer case that features a minimalist design, allows good space organization and offers a number of optimal solutions, the Darkflash DLM22 will be an excellent choice. Made of tempered glass, the side panel gives a convenient view of the computer's interior, and the vents provide efficient cooling. The product is also compatible with a wide range of devices, so you can freely supplement and improve your computer. Among other things, the top of the case features a USB 3.0 port.

# Carefully thought-out design

You no longer need to use tools to disassemble the case and replace parts. You can conveniently open the magnetic side panel whenever you need it. Made of tempered glass - it allows you to perfectly display individual computer components. It also allows for excellent lighting effects. Steel panels of the case ensure its durability and give it a modern, minimalist character. The product is also distinguished by its excellent texture.

# Optimal solutions - efficient cooling

Don't be afraid of problems with computer cooling. The ventilation holes located on the right panel not only do a fantastic job, but also look great. The product is compatible with various types of components. For example, you will successfully install 2 120 mm or 140 mm air coolers each, as well as a 240 mm water cooler. In total, you can install as many as 6 fans! The case is also equipped with an internal