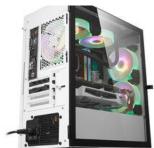

### Darkflash DLM22 computer case (white).

If you're looking for a computer case that features a minimalist design, allows good space organization and offers a number of optimal solutions, the Darkflash DLM22 will be an excellent choice. Made of tempered glass, the side panel gives a convenient view of the computer's interior, and the vents provide efficient cooling. The product is also compatible with a wide range of devices, so you can freely supplement and improve your computer. Among other things, the top of the case features a USB 3.0 port.

# Carefully thought-out design

You no longer need to use tools to disassemble the case and replace parts. You can conveniently open the magnetic side panel whenever you need it. Made of tempered glass - it allows you to perfectly display individual computer components. It also allows for excellent lighting effects. Steel panels of the case ensure its durability and give it a modern, minimalist character. The product is also distinguished by its excellent texture.

# Optimal solutions - efficient cooling

Don't be afraid of problems with computer cooling. The ventilation holes located on the right panel not only do a fantastic job, but also look great. The product is compatible with various types of components. For example, you will successfully install 2 120 mm or 140 mm air coolers each, as well as a 240 mm water cooler. In total, you can install as many as 6 fans! The case is also equipped with an internal