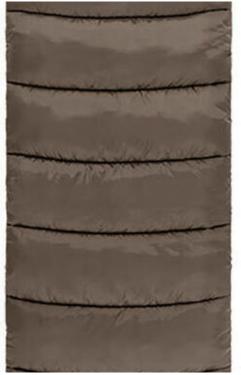

Naturehike ENVELOPE STYLE sleeping bag with hood U350S (gray Naturehike ENVELOPE STYLE sleeping bag with hood U350S (gray)

Naturehike ENVELOPE STYLE sleeping bag with hood U350S (gray).

The Naturehike sleeping bag is a solution for those looking for comfort and protection in colder conditions. Thanks to its 350g/m3 cotton insulation fill, which imitates feathers, the sleeping bag provides effective thermal insulation. The outer material is 190T polyester, which is characterized by high abrasion resistance and moisture resistance, which increases comfort in various weather conditions.

## Ergonomic design

The hood of the Naturehike ENVELOPE STYLE U350S sleeping bag is designed to provide extra protection for your head and neck from the cold. This gives you full warmth even during extreme sleeping conditions. The sleeping bag is envelope-shaped for greater freedom of movement and sleeping comfort, and its 75 cm width and 220 cm length make it suitable for most users.