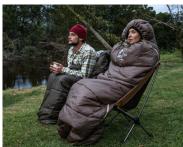

## Ergonomic design

The hood of the Naturehike ENVELOPE STYLE U350S sleeping bag is designed to provide extra protection for your head and neck from the cold. This gives you full warmth even during extreme sleeping conditions. The sleeping bag is envelope-shaped for greater freedom of movement and sleeping comfort, and its 75 cm width and 220 cm length make it suitable for most users.

## Practical solutions

Naturehike ENVELOPE STYLE U350S is equipped with a double-sided zipper, allowing the sleeping bag to be easily opened and closed, as well as unzipped to form a quilt. What's more, you can connect the 2 Naturehike sleeping bags together using the zippers. This way you can enjoy a warm and cozy sleeping bag for two people. It also comes with a carrying case, which makes it easy to pack and carry the sleeping bag.