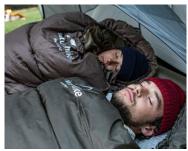

Naturehike ENVELOPE STYLE sleeping bag with hood U350S (gray Naturehike ENVELOPE STYLE sleeping bag with hood U350S (gray)

Naturehike ENVELOPE STYLE sleeping bag with hood U350S (gray).

The Naturehike sleeping bag is a solution for those looking for comfort and protection in colder conditions. Thanks to its 350g/m3 cotton insulation fill, which imitates feathers, the sleeping bag provides effective thermal insulation. The outer material is 190T polyester, which is characterized by high abrasion resistance and moisture resistance, which increases comfort in various weather conditions.

## Ergonomic design

The hood of the Naturehike ENVELOPE STYLE U350S sleeping bag is designed to provide extra protection for your head and neck from the cold. This gives you full warmth even during extreme sleeping conditions. The sleeping bag is envelope-shaped for greater freedom of movement and sleeping comfort, and its 75 cm width and 220 cm length make it suitable for most users.

## Practical solutions

Naturehike ENVELOPE STYLE U350S is equipped with a double-sided zipper, allowing the sleeping bag to be easily opened and closed, as well as unzipped to form a quilt. What's more, you can connect the 2 Naturehike sleeping bags together using the zippers. This way you can enjoy a warm and cozy sleeping bag for two people. It also comes with a carrying case, which makes it easy to pack and carry the sleeping bag.