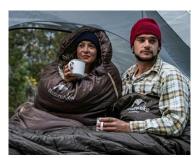

## Ergonomic design

The hood of the Naturehike ENVELOPE STYLE U350S sleeping bag is designed to provide extra protection for your head and neck from the cold. This gives you full warmth even during extreme sleeping conditions. The sleeping bag is envelope-shaped for greater freedom of movement and sleeping comfort, and its 75 cm width and 220 cm length make it suitable for most users.

## Practical solutions

Naturehike ENVELOPE STYLE U350S is equipped with a double-sided zipper, allowing the sleeping bag to be easily opened and closed, as well as unzipped to form a quilt. What's more, you can connect the 2 Naturehike sleeping bags together using the zippers. This way you can enjoy a warm and cozy sleeping bag for two people. It also comes with a carrying case, which makes it easy to pack and carry the sleeping bag.