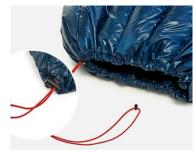

## Thoughtful design

The Naturehike CW280 is equipped with a double-sided zipper, which allows the sleeping bag to be easily opened and closed from both sides. In addition, the ability to connect two sleeping bags together makes it ideal for couples or groups who want to sleep together while maintaining individual warmth and comfort.

## Weather resistance

The sleeping bag is made of waterproof and breathable materials, providing protection from moisture and condensation while allowing

adequate air circulation. This ensures that you stay dry and warm even in harsher weather conditions.