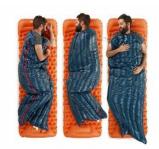

## Thoughtful design

The Naturehike CW280 is equipped with a double-sided zipper, which allows the sleeping bag to be easily opened and closed from both sides. In addition, the ability to connect two sleeping bags together makes it ideal for couples or groups who want to sleep together while maintaining individual warmth and comfort.