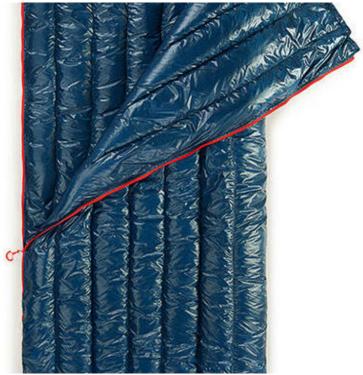

Ref: 6976507666947

Naturehike CW280 ultralight down sleeping bag (navy blue) Naturehike CW280 ultralight down sleeping bag (navy blue)

Naturehike CW280 ultralight down sleeping bag (navy blue).

The Naturehike CW280 sleeping bag is an ideal choice for those looking for a lightweight and warm sleeping bag for colder nights. The goose down fill provides excellent thermal insulation at a minimal weight of just 570g. The sleeping bag is suitable for the autumn-winter season and provides high comfort at temperatures between 6°C-11°C.

## Thoughtful design

The Naturehike CW280 is equipped with a double-sided zipper, which allows the sleeping bag to be easily opened and closed from both sides. In addition, the ability to connect two sleeping bags together makes it ideal for couples or groups who want to sleep together while maintaining individual warmth and comfort.

## Weather resistance

The sleeping bag is made of waterproof and breathable materials, providing protection from moisture and condensation while allowing

adequate air circulation. This ensures that you stay dry and warm even in harsher weather conditions.