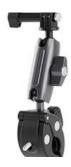

Mount for DDPAI Ranger video recorder for motorcycle Mount for DDPAI Ranger video recorder for motorcycle

Mount for DDPAI Ranger video recorder for motorcycle

This dedicated motorcycle mount for the DDPAI Ranger video recorder is an indispensable accessory for any motorcyclist who wants to mount their device safely and stably. It has been designed for durability and resistance to vibrations that are an integral part of motorcycle riding. Its sturdy design ensures that the DVR will stay in place, even when riding over rough roads. Easy to install and adjust, it allows you to optimally position the camera to capture every detail of your trip, while providing easy access to the device when needed. Durable yet flexible, it's the perfect choice for two-wheeled enthusiasts who don't want to give up on recording their routes in top quality.