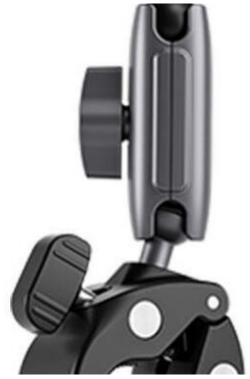

Mount for DDPAI Ranger video recorder for motorcycle Mount for DDPAI Ranger video recorder for motorcycle

Mount for DDPAI Ranger video recorder for motorcycle

This dedicated motorcycle mount for the DDPAI Ranger video recorder is an indispensable accessory for any motorcyclist who wants to mount their device safely and stably. It has been designed for durability and resistance to vibrations that are an integral part of motorcycle riding. Its sturdy design ensures that the DVR will stay in place, even when riding over rough roads. Easy to install and adjust, it allows you to optimally position the camera to capture every detail of your trip, while providing easy access to the device when needed. Durable yet flexible, it's the perfect choice for two-wheeled enthusiasts who don't want to give up on recording their routes in top quality.