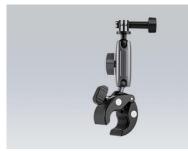

Mount for DDPAI Ranger video recorder for motorcycle Mount for DDPAI Ranger video recorder for motorcycle

Mount for DDPAI Ranger video recorder for motorcycle

This dedicated motorcycle mount for the DDPAI Ranger video recorder is an indispensable accessory for any motorcyclist who wants to mount their device safely and stably. It has been designed for durability and resistance to vibrations that are an integral part of motorcycle riding. Its sturdy design ensures that the DVR will stay in place, even when riding over rough roads. Easy to install and adjust, it allows you to optimally position the camera to capture every detail of your trip, while providing easy access to the device when needed. Durable yet flexible, it's the perfect choice for two-wheeled enthusiasts who don't want to give up on recording their routes in top quality.