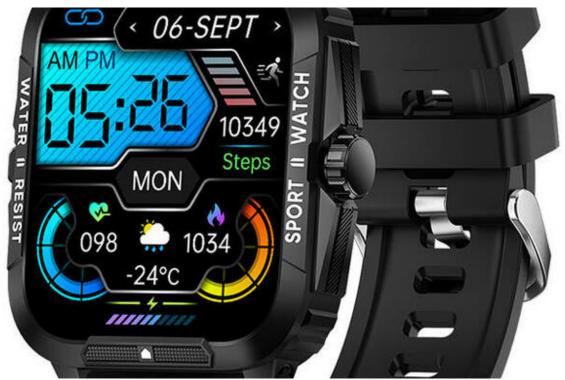

# Colmi P76 smartwatch (black)

Looking for a functional yet durable smartwatch? Opt for the Colmi P76! This practical watch is distinguished by its 3ATM water resistance and long operating time, and it offers plenty of useful functions. Choose from more than 100 sports modes and take care of your health with sleep monitoring, heart rate and blood oxygen saturation levels. The smartwatch also supports phone calls via Bluetooth, and is conveniently operated with a large 1.96-inch display.

# 1.96-inch HD display

Enjoy a comfortable smartwatch experience. Colmi P76 is equipped with a large 1.96-inch HD display that provides a bright, clear image and vivid colors. You can also customize its appearance according to your preferences. You can choose from several different menu styles and a number of dial designs - check which one you like best!

#### Take care of your health

The Colmi P76 smartwatch will also help you take care of your health. Using it, you can monitor your heart rate, blood oxygen saturation (SpO2), and blood pressure. This way you will be able to react immediately to any worrying symptoms! The watch also offers a sleep monitoring function - it intelligently detects its phases and measures their duration.