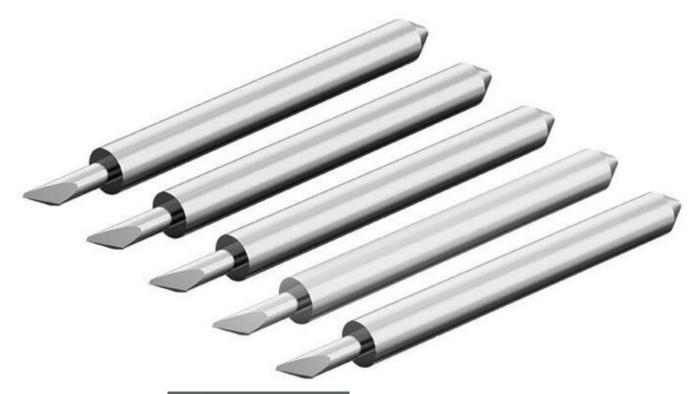

## Set of 60° blades for xTool M1 (5 pieces)

Set of 60° blades for xTool M1 (5 pieces)

## Ref: 6928819514591

60° blade set for xTool M1 (5 pieces)

The 60° blade set for the xTool M1 engraving machine is an indispensable accessory for anyone who wants to realize the full potential of their machine. The five blades ensure precision cutting in a variety of materials, such as film, paper and thin plastics. The optimum angle of 60° allows for detailed execution of even the most complicated projects with excellent accuracy. Replacement of blades is simple and fast, which ensures continuous operation and allows you to maintain high quality cuts for a long time.