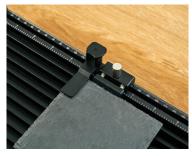

## Perfection in every detail

The xTool Slide Extension's state-of-the-art cutting panel is a guarantee that your creations will be finished with incredible attention to detail. Perfectly designed airflow ensures that every cut is clean and smooth. With your convenience in mind, the base is equipped with clamps and dual scaling, eliminating the need for recalculations. And the intuitive, one-button operation promises that comfort will accompany you from the beginning to the end of the creative process.