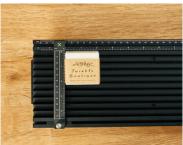

## When precision is a priority

The xTool Slide Extension is synonymous with precision, where every millimeter matters. The calibrated rulers work perfectly with xTool Creative Space software, giving you full control over every detail of your project. And with the focusing system familiar from xTool F1, every movement is predictable and precise, making perfect finishing the standard rather than the exception.