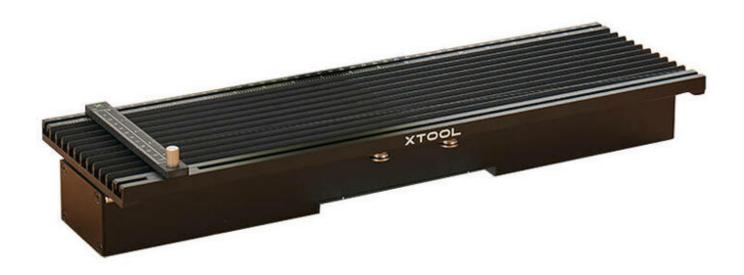

Movable xTool Slide Extension Base for xTool F1

Movable xTool Slide Extension Base for xTool F1

The xTool Slide Extension moving base for the xTool F1

The xTool Slide Extension opens up a new dimension of creation for you with the xTool F1 laser. More than an accessory, it's your new concept tool that surprises you with its simplicity: just plug it in and you're good to go. Its impressive size is like an invitation to a world where any project, even the most demanding, becomes real, giving you the freedom to create without the limitations of space.

## Perfection in every detail

The xTool Slide Extension's state-of-the-art cutting panel is a guarantee that your creations will be finished with incredible attention to detail. Perfectly designed airflow ensures that every cut is clean and smooth. With your convenience in mind, the base is equipped with clamps and dual scaling, eliminating the need for recalculations. And the intuitive, one-button operation promises that comfort will accompany you from the beginning to the end of the creative process.

Ref: 6928819519565

Included
Movable stand
Movable ruler
Screwdriver
Material clamp 1
Material clamp 2
USB cable

User manual

 $Manufacturerx Tool Model P5010253 Compatibility x Tool\ F1$ 

Price:

€ 250.00

Creative Technologies, Laser engravers and cutters, Accessories