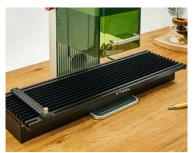

Movable xTool Slide Extension Base for xTool F1

Movable xTool Slide Extension Base for xTool F1

The xTool Slide Extension moving base for the xTool F1

The xTool Slide Extension opens up a new dimension of creation for you with the xTool F1 laser. More than an accessory, it's your new concept tool that surprises you with its simplicity: just plug it in and you're good to go. Its impressive size is like an invitation to a world where any project, even the most demanding, becomes real, giving you the freedom to create without the limitations of space.