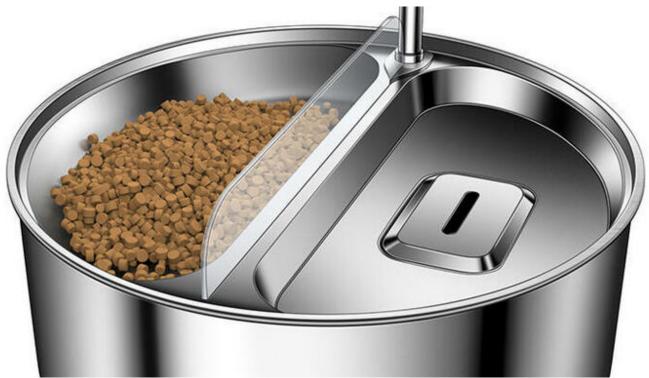

# Various applications

The drinker is equipped with two separate chambers, making it ideal for different applications. For example, you can put food in one and drink in the other, or pour water into both. The decision is up to you!

### 304 stainless steel

The fountain is made of 304 stainless steel, which makes it very durable, resistant to damage and safe for pets. It does not cause the proliferation of bacteria and does not contribute to cat acne problems. So you can take even better care of your pet's condition! You also do not have to worry about problems with cleaning the drinker. The device is very easy to assemble and disassemble, and its feeder and water tank can simply be washed under the tap or in the dishwasher.