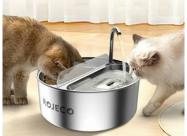

## 2 in 1 Cat drinker + bowl 3.2l Rojeco

Now you only need one device to provide your pet with access to fresh, clean water and delicious food. Rojeco's 2-in-1 cat drinker and bowl is made of high quality 304 stainless steel, making it fully safe for health and durable. It offers two separate compartments (for drinking and food), and is distinguished by its 3.2-liter capacity and quiet operation. It also has a built-in faucet, which keeps the water flowing.

#### Drinker with tap

The water in the watering hole pours from a special tap, which means it is in constant motion. This makes it perfect for attracting pets' attention and encouraging them to drink. So you can avoid problems associated with dehydration of your pet. In addition, this solution keeps the water fresher for longer.