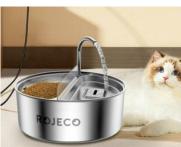

## 2 in 1 Cat drinker + bowl 3.2l Rojeco

Now you only need one device to provide your pet with access to fresh, clean water and delicious food. Rojeco's 2-in-1 cat drinker and bowl is made of high quality 304 stainless steel, making it fully safe for health and durable. It offers two separate compartments (for drinking and food), and is distinguished by its 3.2-liter capacity and quiet operation. It also has a built-in faucet, which keeps the water flowing.

# Various applications

The drinker is equipped with two separate chambers, making it ideal for different applications. For example, you can put food in one and drink in the other, or pour water into both. The decision is up to you!

#### Drinker with tap

The water in the watering hole pours from a special tap, which means it is in constant motion. This makes it perfect for attracting pets' attention and encouraging them to drink. So you can avoid problems associated with dehydration of your pet. In addition, this solution keeps the water fresher for longer.

#### Capacity of 3,2 I

Frequent refilling of water is a thing of the past. Rojeco drinker is distinguished by its capacity of as much as 3,2 I - such a large amount is enough even for 1-2 weeks. So you can go on a short trip or go to a party with peace of mind. Do not worry that your cat will not be able to drink! What's more, when there is little water left in the tank, a red light will automatically come on to remind you to refill it.