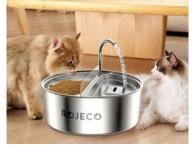

## 2 in 1 Cat drinker + bowl 3.2l Rojeco

Now you only need one device to provide your pet with access to fresh, clean water and delicious food. Rojeco's 2-in-1 cat drinker and bowl is made of high quality 304 stainless steel, making it fully safe for health and durable. It offers two separate compartments (for drinking and food), and is distinguished by its 3.2-liter capacity and quiet operation. It also has a built-in faucet, which keeps the water flowing.

#### Drinker with tap

The water in the watering hole pours from a special tap, which means it is in constant motion. This makes it perfect for attracting pets' attention and encouraging them to drink. So you can avoid problems associated with dehydration of your pet. In addition, this solution keeps the water fresher for longer.