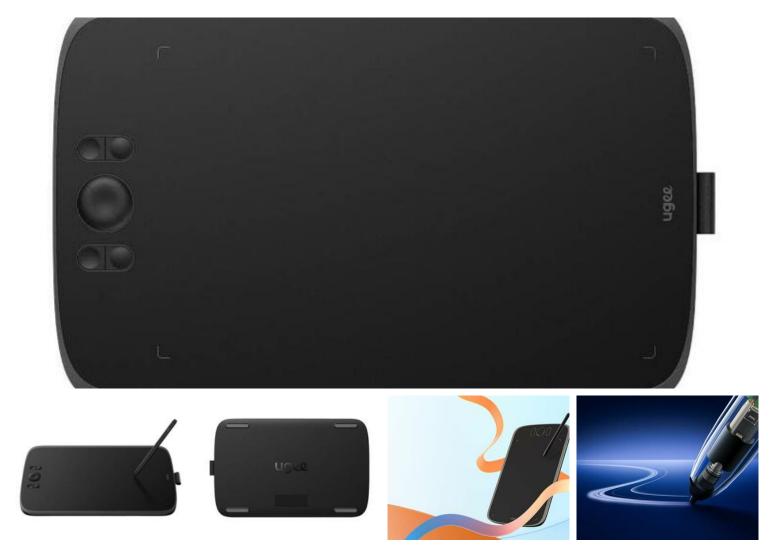

## Ugee M808 graphics tablet (black)

Get ready for a unique journey and discover the layers of your creativity with the Ugee M808 graphics tablet. Unparalleled precision, top-notch performance and elegant design make it not only a tool, but also an inspiration for creating real works of art! You will also successfully use it for studying and taking notes during online meetings. Compatible with most devices, easy to use and equipped with a practical stylus will provide you with an experience like drawing on a real piece of paper. Get to know it better!

# Precision that goes beyond imagination

The tablet offers up to 16,384 levels of pressure sensitivity and supports high-speed reporting of stylus coordinates (≥220RPS), making it possible to express creative ideas with unparalleled accuracy. What's more, the tablet stands out with a resolution of 5080 LPI. Now every stroke of the stylus, every drawn line and shading will become part of your vision, translating into unique images.

#### Practical and convenient to use

Equipped with 8 hotkeys, the M808 puts you in full control of your creative process, giving you quick access to the most important functions. Whether you want to change tools or move around the canvas, the M808 tablet makes it easier and more intuitive than ever before.

#### Modern design

The carefully considered design of the Ugee graphics tablet makes using it a pleasure. The large workspace (10 x 6.25 inches) provides enough space for creating images and notes. At the same time, the M808 is small enough that you can successfully pack it in your bag and take it wherever you need it. The sandwich design, on the other hand, provides greater stability and durability, looking sleek and modern. This will make it a great addition to your workspace.