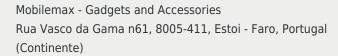

### Compatibility that expands horizons

Let incompatibility never again be an obstacle in your path to creative expression. The M808 tablet is compatible with a wide range of operating systems, including Windows, Mac, Android, Linux, Chrome OS and Harmony OS, giving you the freedom to create no matter what device you use - computer, smartphone or laptop. The tablet also supports popular graphics programs. Simply connect it with the hardware of your choice using the USB-C port and unleash your creativity!

#### Modern design

The carefully considered design of the Ugee graphics tablet makes using it a pleasure. The large workspace (10 x 6.25 inches) provides enough space for creating images and notes. At the same time, the M808 is small enough that you can successfully pack it in your bag and take it wherever you need it. The sandwich design, on the other hand, provides greater stability and durability, looking sleek and modern. This will make it a great addition to your workspace.

Included Tablet Stylus Replacement nibs x 10 USB-A to USB-C cable Removal tool for nibs Manual

ManufacturerUgeeModelM808Dimensions330.1 x 210.1 x 9.3 mmColorGrayActive area10 x 6.25 inches/254 x 158.75mmPressure sensitivity level16,384 (via firmware upgrade)Tilt±60°Shortcut keys8Reporting speed(max.) ≥220RPSResolution5080LPIReading height(max.) ≥10 mmPortUSB-CCompatibilityWindows 7 or later, Mac OS 10.10 or later, Android 6.0 or later (Android 14 is not yet supported), Linux, Chrome OS 88 or later and Harmony OS (Hyper OS is not temporarily supported)