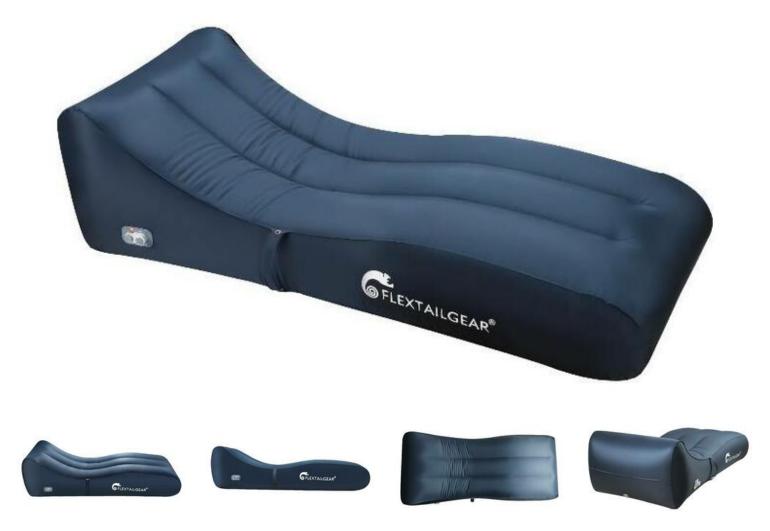

# Flextail Cozy Lounger Automatic Inflatable Lounger (blue)

Flextail Cozy Lounger Automatic Inflatable Lounger (blue)

## Flextail Cozy Lounger Automatic Inflatable Lounger (blue)

The Flextail Cozy Lounger Inflatable Lounger is the perfect solution for anyone who appreciates comfort and convenience - from the beach to camping. All you have to do is press a button and the built-in pump will automatically inflate it in just about 100 seconds, providing you with the perfect place to relax almost anywhere. It requires no effort on your part! The product can also act as a powerbank, and it can be conveniently transported in the included bag.

## Automatic pumping - ready in a flash

Thanks to its efficient automatic pumping system, which provides an airflow of 265 l/min, the Cozy Lounger is ready for use in just about 100 seconds. The built-in pump eliminates the need to inflate it yourself, which is a huge convenience, especially when relaxing outdoors. Now all you have to do is press a button!

## Hassle-free transportation

The Cozy Lounger weighs only 2.1 kg, and when deflated its dimensions are only  $34 \times 19 \times 80 \text{ cm}$ . Thanks to this, its storage and transportation will not cause you any problem! You can easily take it with you on a camping trip, to the beach or to the mountains. You will also find a practical bag in the set, which will make it even easier for you to carry it.

#### Ergonomic design - unsurpassed comfort

This ergonomically designed recliner offers exceptional comfort, allowing you to properly align your spine while resting. Its dimensions when inflated (185 x 50 x 80 cm) provide enough space to lie down and relax comfortably. At the same time, the Cozy Lounger is very pleasant to the touch, soft and stable.

#### Impressive durability

The lounger is made of durable, waterproof PVC material, making it very durable. It will perform excellently in almost any conditions - it will not be intimidated even by accidental splashing! What's more, the product can easily handle a load of up to 150 kg - its stability and solid construction make it an ideal choice for outdoor enthusiasts looking for a reliable resting solution.

#### Powerbank function

The built-in pump of the recliner is equipped with a 2600 mAh battery, which allows it to be used about 30 times on a single charge. What's more, it also allows the product to act as a powerbank (with a USB-C port). Now you can easily charge your phone, even when you are away from power sources!

#### Included

Inflatable loungerPatchCarrying bagUSB cableUser manual

ManufacturerFlextailModelCOZY LOUNGER-BLPumping timeApprox. 100 sAir flow rate265 l/minMax. load150 kgBattery capacity2600 mAhOperating timeCan be used about 30 times on a single chargeMaterialPVCDimensions (when inflated)Approx 185 x 50 x 80 cmDimensions (storage)Approx. 34 x 19 x 80 cmWeight2.1 kg