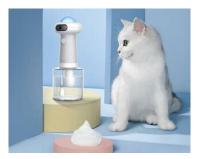

Rojeco automatic soap dispenser 400ml Rojeco automatic soap dispenser 400ml

Rojeco automatic soap dispenser 400ml.

Make bathing your pet easy and healthy. The Rojeco automatic soap dispenser quickly generates a thick lather and is pet-friendly. It does not contribute to skin irritation and allows for thorough yet pleasant cleaning. It is also distinguished by its capacity of as much as 400 ml and IPX7 water resistance.

## Hassle-free bathing for your pet

The Rojeco dispenser allows automatic soap lathering - in a few seconds it creates a thick yet gentle foam that penetrates deep into the fur and effectively eliminates dirt. This way you can not only wash your pet thoroughly, but also save bathing liquid! You also do not need to additionally soak your pet's coat before using the device. What's more, the foam, diluted at a ratio of 1:10, is easy to rinse off and does not remain on the skin or cause irritation.