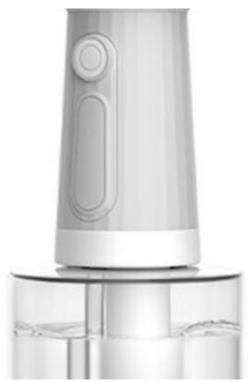

Rojeco automatic soap dispenser 400ml Rojeco automatic soap dispenser 400ml

Rojeco automatic soap dispenser 400ml.

Make bathing your pet easy and healthy. The Rojeco automatic soap dispenser quickly generates a thick lather and is pet-friendly. It does not contribute to skin irritation and allows for thorough yet pleasant cleaning. It is also distinguished by its capacity of as much as 400 ml and IPX7 water resistance.

Ref: 6975116294312

ManufacturerRojecoModelRPMJ-02Capacity400 mlBattery capacity1300 mAhWorking timeApproximately 2 hCharging timeApprox. 3 hOutput currentDC 5 V / 1 AMaterialABSDimensions83 x 83 x 224 mmWeight270 g