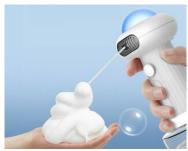

## Hassle-free bathing for your pet

The Rojeco dispenser allows automatic soap lathering - in a few seconds it creates a thick yet gentle foam that penetrates deep into the fur and effectively eliminates dirt. This way you can not only wash your pet thoroughly, but also save bathing liquid! You also do not need to additionally soak your pet's coat before using the device. What's more, the foam, diluted at a ratio of 1:10, is easy to rinse off and does not remain on the skin or cause irritation.

## With an eye for detail

Find out that bathing your pet can be simple and hassle-free. The Rojeco dispenser is equipped with a non-slip handle that fits securely in your hand and guarantees comfort. In addition, the specially designed head effectively pulls the bathing liquid from different angles. An additional advantage of the device is its powerful 1300 mAh battery, which provides a working time of up to 2 hours. So you can use it several times before you need to charge it again!