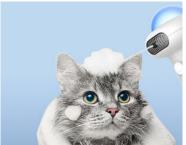

## Hassle-free bathing for your pet

The Rojeco dispenser allows automatic soap lathering - in a few seconds it creates a thick yet gentle foam that penetrates deep into the fur and effectively eliminates dirt. This way you can not only wash your pet thoroughly, but also save bathing liquid! You also do not need to additionally soak your pet's coat before using the device. What's more, the foam, diluted at a ratio of 1:10, is easy to rinse off and does not remain on the skin or cause irritation.

## With an eye for detail

Find out that bathing your pet can be simple and hassle-free. The Rojeco dispenser is equipped with a non-slip handle that fits securely in your hand and guarantees comfort. In addition, the specially designed head effectively pulls the bathing liquid from different angles. An additional advantage of the device is its powerful 1300 mAh battery, which provides a working time of up to 2 hours. So you can use it several times before you need to charge it again!