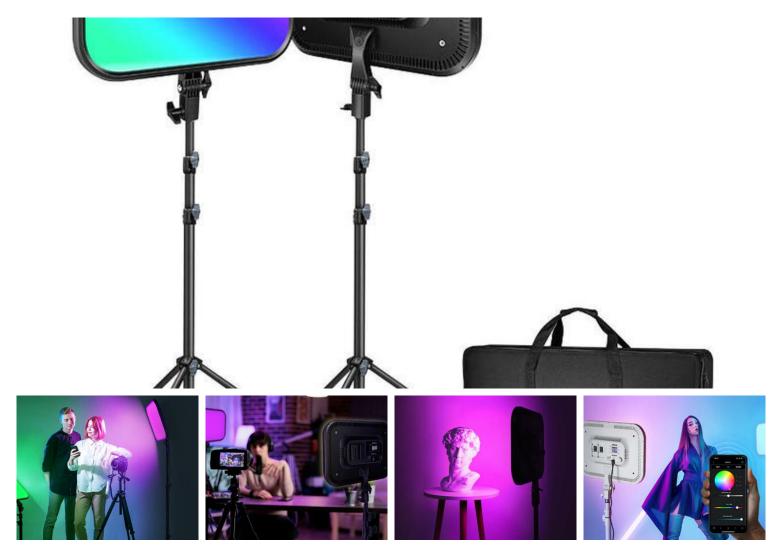

Kit Neewer RGB168 RGB LED, two lamps 60W 2500-8500K Kit Neewer RGB168 RGB LED, two lamps 60W 2500-8500K

Kit Neewer RGB168 RGB LED, two lamps 60W 2500-8500K

The Neewer RGB168 RGB LED studio set is an advanced lighting solution for photography and film professionals, as well as content creators on platforms like YouTube or TikTok. It includes two light panels – each equipped with 144 RGBWW LEDs and providing up to 5000 lux of brightness. They also feature a wide range of color temperatures (from 2500K to 8500K), a 120° beam angle, and a high CRI of 97+, ensuring accurate color reproduction. The package also includes a handy carrying bag.

## Customize the Light to Your Needs

Get exactly the lighting you want. The lights included in the set allow for brightness and color adjustment. You can also adjust their color temperature from 2500-8500K. There are also 17 special lighting effects available, such as Lightning, Paparazzi, Candle Flame, Fireworks, or Party. This makes it easy to create a fantastic atmosphere while filming a wedding, streaming live, and more!

## Solid, Adjustable Stands

The set also includes two metal stands that provide stability and safety for your light panels. You can also adjust their height from 85 cm to 200 cm, allowing for optimal light adjustment to current needs. They have a maximum load capacity of 10 kg, which speaks to their robustness and ability to hold heavier equipment.

Included in the Set

2x RGB168 LED lamp

2x mounting bracket

2x stand

2x power adapter

2x power cable

1x transport bag

Manufacturer