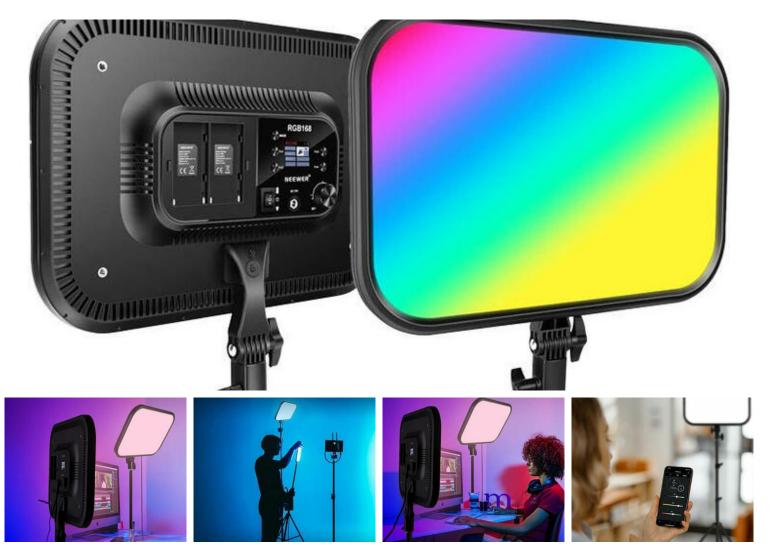

Lamp LED Neewer RGB168 60W 2500-8500K Lamp LED Neewer RGB168 60W 2500-8500K

Neewer 660 PRO RGB 50W LED lamp: Modern Video Lighting

The 60W Neewer 660 PRO LED lamp provides a wide 120° illumination angle and a maximum brightness of 5000 lux at a distance of 0.5 meters. With a high CRI value of 97+ (TLCI 97+), you will achieve accurate color reproduction. The light-emitting side panel design and built-in diffuser (non-separable) provide softer light than the back-emitting panel, guaranteeing a new experience for gaming, YouTube video blogging, video vlogging, portrait photography and more.

# Adjustable Hue, Brightness and Color Temperature

With hue adjustment from 0° to 360°, brightness from 0% to 100%, the color temperature of this lighting can be adjusted from 2500K (warm white) to 8500K (cold white). The LCD display on the rear panel of the lamp clearly displays the light settings, improving efficiency.

## 17 Special Scene Effects

The lamp offers 17 special lighting effects, including Lightning, Paparazzi, Explosion, Burning Bulb, Welding, Color Temperature Flicker, Color Flicker, Color Temperature Pulsing, Color Pulsing, Police Car, Candlelight, Color Cycling, Color Temperature Cycling, Brightness Cycling, Screen, Fireworks and Party. These scene effects also allow you to adjust brightness, color temperature, frequency and other settings, meeting your photographic needs in different scenes.

# App Support

The lamp allows you to temporarily save 2 groups of light settings, control 1-8 groups of lights, add presets to favorites, and adjust color temperature, brightness, HSI and scene modes using the knobs on the back panel or by downloading the NEEWER app from the App Store or Google Play for easy operation. Compatible with Android 4.3 or iOS 11.1 and later versions.

## Power and Installation

The lamp can be powered in two ways - with a power adapter (included) or two NP-F batteries (not included). A mounting bracket allows for quick tripod mounting, and a carrying bag stores and protects the lamp and accessories for convenience when shooting and recording on the go.

#### Kit contents

Neewer 660 PRO RGB 50W LED lampPower adapterMounting bracketTransport bag

Power60WIllumination angle120°Maximum brightness5000 lux (at a distance of 0.5m)CRI97+ (TLCI 97+)Shade adjustment0° to 360°Brightness adjustment0% to 100%Color temperature2500K (warm white) to 8500K (cool white)Scene effects17 typesApp supportYes (NEEWER app available for Android 4.3 or iOS 11.1 and later)Power supplyPower adapter (included) or 2 NP-F batteries (not included)Uchwyt montażowy [YesTorba transportowa [Tak