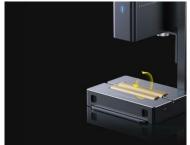

## LaserPecker Versatile Electric Roller

Get more options when using your LP2 laser engraver. The LaserPecker Versatile Electric Roller allows you to increase the working area to 10 x 200 cm, so you can easily decorate even larger objects, including boards and countertops. Using it, you will also be able to engrave cylindrical objects, such as rollers and bottles, as well as uneven or curved surfaces. The product supports several modes, including Cylindrical, Trolly and Slab.