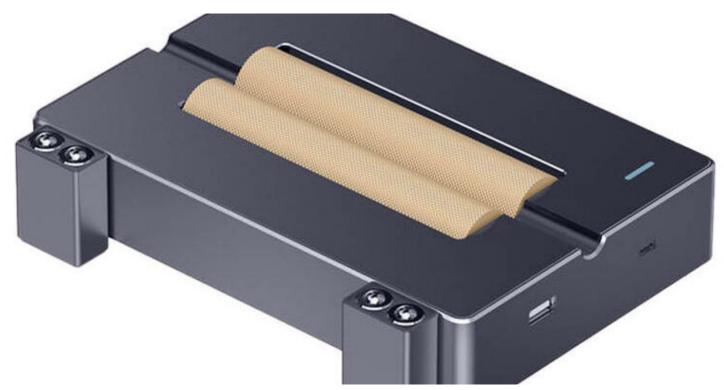

## LaserPecker Versatile Electric Roller

LaserPecker Versatile Electric Roller

## LaserPecker Versatile Electric Roller

Get more options when using your LP2 laser engraver. The LaserPecker Versatile Electric Roller allows you to increase the working area to 10 x 200 cm, so you can easily decorate even larger objects, including boards and countertops. Using it, you will also be able to engrave cylindrical objects, such as rollers and bottles, as well as uneven or curved surfaces. The product supports several modes, including Cylindrical, Trolly and Slab.

## Included

RollerMagnetic slider x2C-shaped bracketSilicone bandsUSB cableUser manual

ManufacturerLaserPeckerModelLPVEMax. engraving area  $10 \times 200 \text{ cmInput current}$  5 V / 2 AMaterialAnodized aluminumDimensions  $12.7 \times 3.7 \text{ cmWeight}$   $15.6 \times 12.7 \times 3.7 \text{ cmWeight}$ 