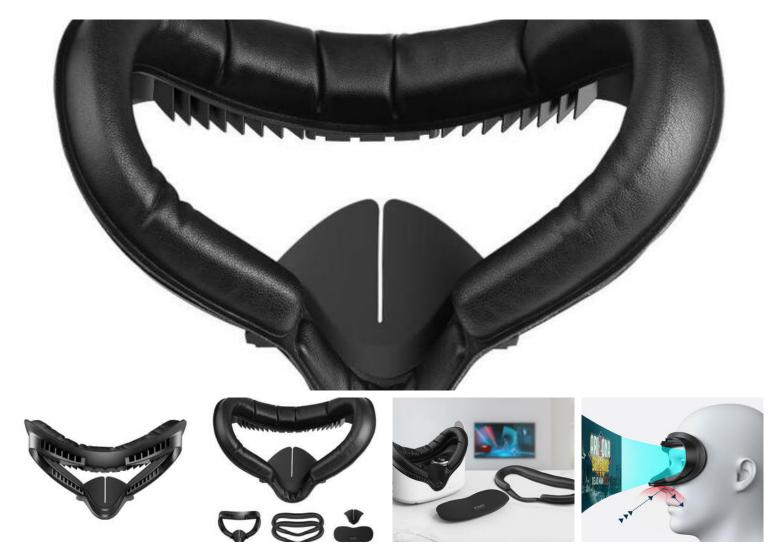

5 in 1 Facial Interface Q2-5 Kiwi Design for Meta Quest 2 Bl 5 in 1 Facial Interface Q2-5 Kiwi Design for Meta Quest 2 Black

Kiwi Design Q2-5 5-in-1 overlay set for Meta Quest 2 (black)

The set includes a set of five caps for the Meta Quest 2. The accessories are made of materials that are gentle to the skin, so they do not cause irritation. What's more, in the package you will find a cap that protects your glasses from scratches and a nose cap that prevents light from entering.

## For maximum comfort

The included cap is equipped with ventilation holes for better heat dissipation. This allows you to enjoy long-lasting comfort even during intense gameplay. In addition, it prevents the lenses from fogging up. In addition, the special nose cap prevents light from entering, so you can fully immerse yourself in the gameplay.

## They do not irritate the skin

The foam overlays are made of soft PU material and are sweat-resistant. You don't have to worry about them fading over time. In addition, they provide stability and do not cause irritation. What's more, maintenance of the pads won't cause you any problems - just wipe them with a wet microfiber cloth. In addition, the installation and removal of the accessory will not cause you any problems.

The set includes

Phone: +351962484153 (Call to national mobile network) Email: info@mobilemax.pt

Ref: 0850052498351

overlay to protect glasses from scratchesPU foam overlay x2L-shaped capnose pad

 $Manufacturer Kiwi\ Design Model Q2-5 Colorb lack Compatibility Meta\ Quest\ 2$ 